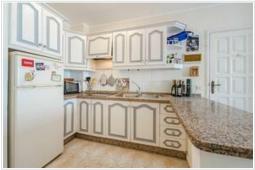

For sale centric 65 m2 apartment in Playa San Juan. Close to the ocean and with 2 bedrooms, a bathroom, a balcony with side ocean views and a large kitchen. Its simple and welcoming style creates a cozy and relaxing environment. There is a delightful small terrace overlooking the ocean, as well as a large roof terrace (azotea) with beautiful panoramic views.