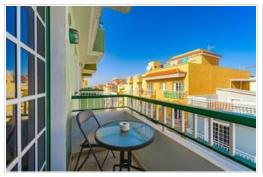

For sale centric 65 m2 apartment in Playa San Juan. Close to the ocean and with 2 bedrooms, a bathroom, a balcony with side ocean views and a large kitchen. Its simple and welcoming style creates a cozy and relaxing environment. There is a delightful small terrace overlooking the ocean, as well as a large roof terrace (azotea) with beautiful panoramic views.

The apartment is on the third floor and does not have a lift. It comes for sale fully furnished. There is no garage.

For those who seek relaxation and tranquility, Playa San Juan is the place of choice because of its location - next to the fishing port and the promenade, close to the beach and the ocean. Monthly community fees €35.