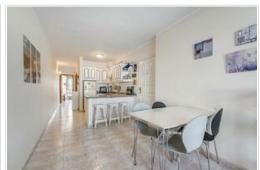

For sale centric 65 m2 apartment in Playa San Juan. Close to the ocean and with 2 bedrooms, a bathroom, a balcony with side ocean views and a large kitchen. Its simple and welcoming style creates a cozy and relaxing environment. There is a delightful small terrace overlooking the ocean, as well as a large roof terrace (azotea) with beautiful panoramic views.

The apartment is on the third floor and does not have a lift. It comes for sale fully furnished. There is no garage.

For those who seek relaxation and tranquility, Playa San Juan is the place of choice because of its location - next to the fishing port and the promenade, close to the beach and the ocean. Monthly community fees €35.