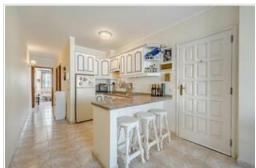

For sale centric 65 m2 apartment in Playa San Juan. Close to the ocean and with 2 bedrooms, a bathroom, a balcony with side ocean views and a large kitchen. Its simple and welcoming style creates a cozy and relaxing environment. There is a delightful small terrace overlooking the ocean, as well as a large roof terrace (azotea) with beautiful panoramic views.

The apartment is on the third floor and does not have a lift. It comes for sale fully furnished. There is no garage.

For those who seek relaxation and tranquility, Playa San Juan is the place of choice because of its location - next to the fishing port and the promenade, close to the beach and the ocean. Monthly community fees €35.