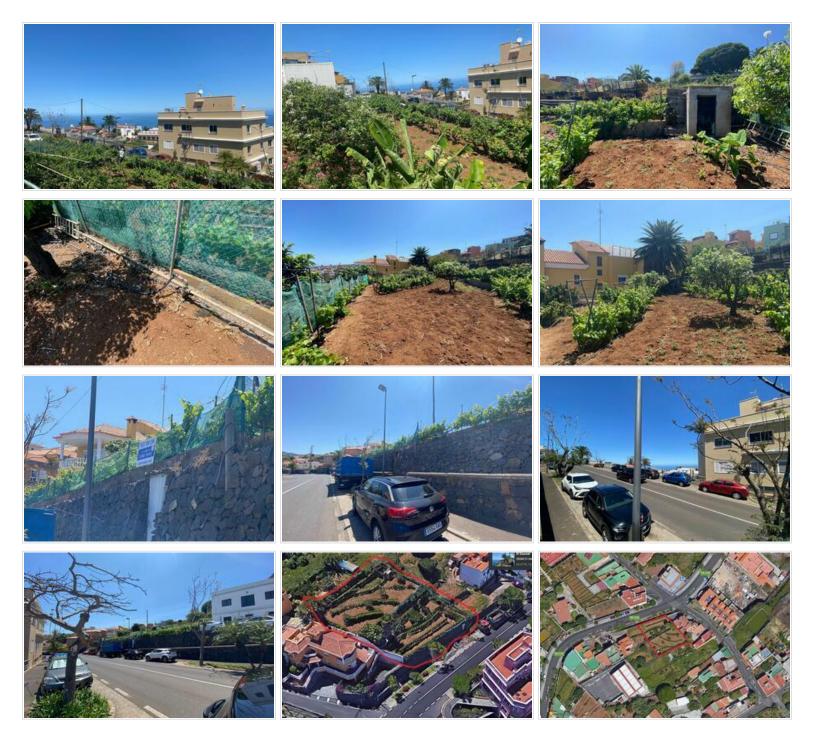

Urban plot of 900 m2, ideally located in the center of El Sauzal, just 200 m from the Plaza de Ayuntamiento and 380 m above the sea. Very well connected, with the northern motorway 1 km away.

The plot of cultivated land is located at the foot of the central street of El Sauzal, raised about 3.2 m above the sidewalk, supported by the stone wall.

It measures about 20 m in front and 28 m in back, for more than 30 m long, totally fenced. It expands along the hill, divided between 2 main terraces. The total change in height between the back and the front is about 2 m.

2-storey buildings predominate in the area. Stunning panoramic ocean views.

IBI: €500/year.

**Sale**: info@astenrealty.com