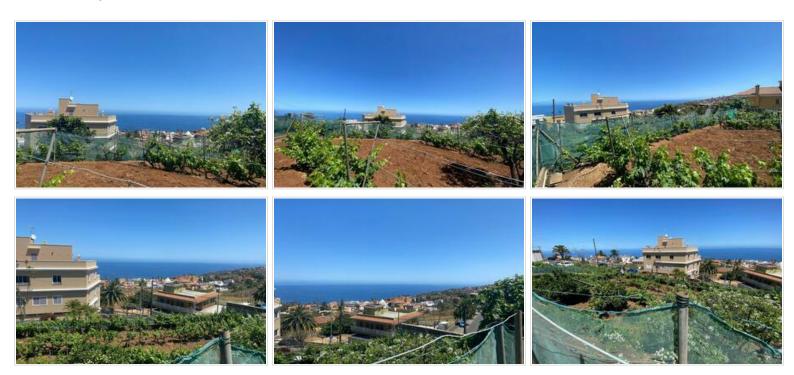

Urban plot of 900 m2, ideally located in the center of El Sauzal, just 200 m from the Plaza de Ayuntamiento and 380 m above the sea. Very well connected, with the northern motorway 1 km away.

The plot of cultivated land is located at the foot of the central street of El Sauzal, raised about 3.2 m above the sidewalk, supported by the stone wall.

It measures about 20 m in front and 28 m in back, for more than 30 m long, totally fenced. It expands along the hill, divided between 2 main terraces. The total change in height between the back and the front is about 2 m.

2-storey buildings predominate in the area. Stunning panoramic ocean views.

IBI: €500/year.

**Sale**: info@astenrealty.com