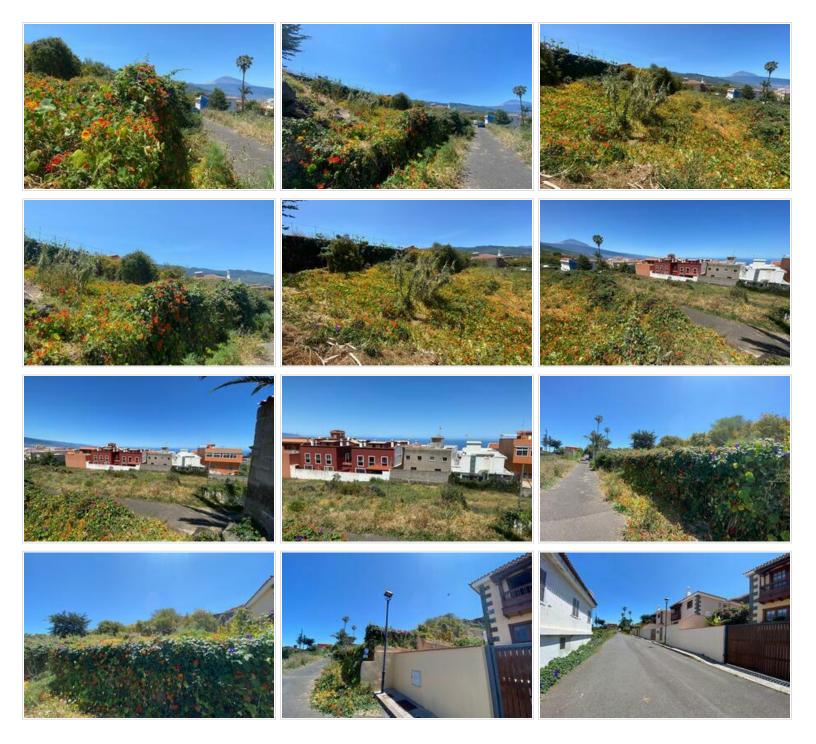

Great urban plot of 750 m2 net, in La Matanza at 420 m above the sea, with incredible views of Teide and the ocean, and a project to build 3 chalets, as an option for a single-family construction. The project is included in the sale price.

Water and electricity at the foot of the plot.

The plot is located in a small and quiet street, next to one of the main streets of La Matanza, with a very fast connection to the center and highway.

**Sale**: info@astenrealty.com