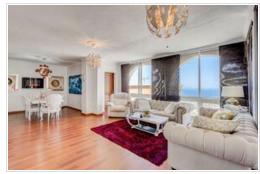

Exclusive villa located in the upper part of the complex 'Ocean View', in San Eugenio Alto, Costa Adeje.

The house is distributed on the first floor: 3 bedrooms with 2 bathrooms (1 en suite), modern open plan fully fitted kitchen, terrace with amazing views to the ocean and the coast, cosy living room, separate laundry room.

On the second floor we can find 2 double bedrooms and 2 bathrooms (one of them en suite), sunny terrace with views to the coast. Recently refurbished in a modern style and with high quality materials.