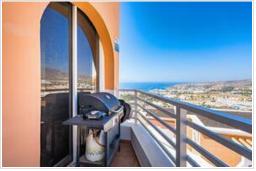

## 5 Bedroom Villa - San Eugenio Alto - Ocean View - 7750

| Property type | Villa                                      |             |                   |
|---------------|--------------------------------------------|-------------|-------------------|
| Location      | San Eugenio Alto, Adeje                    |             |                   |
| Complex       | Ocean View                                 |             |                   |
| Views         | Ocean view, Mountain view, Panoramic views |             |                   |
| Sale          | 625 000 €                                  | Reference   | 7750              |
| Built area    | 187m <sup>2</sup>                          | Living area | 130m <sup>2</sup> |
| Terrace       | 57m <sup>2</sup>                           | Garage      | Yes               |
| Kitchen       | Open-plan                                  | Bedrooms    | 5                 |
| Bathrooms     | 4                                          | Furniture   | Fully             |

Exclusive villa located in the upper part of the complex 'Ocean View', in San Eugenio Alto, Costa Adeje.

The house is distributed on the first floor: 3 bedrooms with 2 bathrooms (1 en suite), modern open plan fully fitted kitchen, terrace with amazing views to the ocean and the coast, cosy living room, separate laundry room.

On the second floor we can find 2 double bedrooms and 2 bathrooms (one of them en suite), sunny terrace with views to the coast. Recently refurbished in a modern style and with high quality materials.