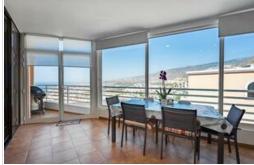

## 5 Bedroom Villa - San Eugenio Alto - Ocean View - 7750

| Property type | Villa                                      |             |                   |
|---------------|--------------------------------------------|-------------|-------------------|
| Location      | San Eugenio Alto, Adeje                    |             |                   |
| Complex       | Ocean View                                 |             |                   |
| Views         | Ocean view, Mountain view, Panoramic views |             |                   |
| Sale          | 625 000 €                                  | Reference   | 7750              |
| Built area    | 187m <sup>2</sup>                          | Living area | 130m <sup>2</sup> |
| Terrace       | 57m <sup>2</sup>                           | Garage      | Yes               |
| Kitchen       | Open-plan                                  | Bedrooms    | 5                 |
| Bathrooms     | 4                                          | Furniture   | Fully             |

Exclusive villa located in the upper part of the complex 'Ocean View', in San Eugenio Alto, Costa Adeje.

The house is distributed on the first floor: 3 bedrooms with 2 bathrooms (1 en suite), modern open plan fully fitted kitchen, terrace with amazing views to the ocean and the coast, cosy living room, separate laundry room.

On the second floor we can find 2 double bedrooms and 2 bathrooms (one of them en suite), sunny terrace with views to the coast. Recently refurbished in a modern style and with high quality materials.