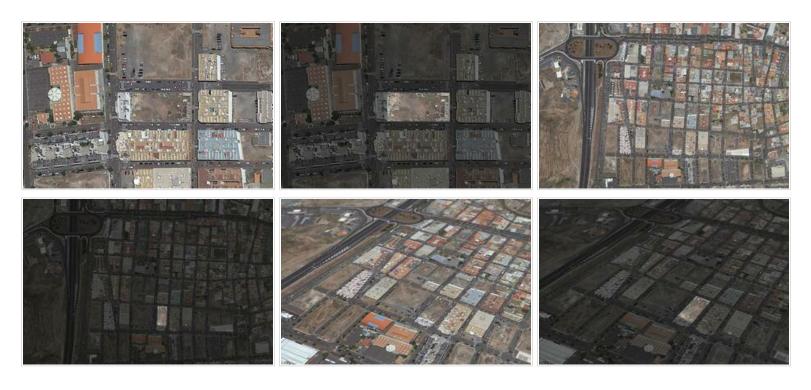

Urban land for sale in San Isidro.

Classification and use: Urban land. Mixed residential.

Urban parameters: Closed building aligned to a road, with a maximum occupation of 100%. With the possibility of building up to 6.596 m2, with a maximum height of 3 floors and with the possibility of building garages and/or storage rooms.

Excellent location: Area with high demand for housing. Neighbourhood with supermarkets and shopping centres. Access to TF-1 motorway.

The plot is currently walled with an entrance gate. There are streets on all 4 sides of the plot. Annual IBI Tax - €2.553.