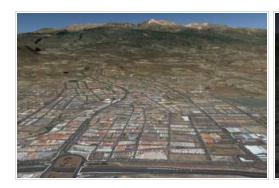

Urban land for sale in San Isidro.

Classification and use: Urban land. Mixed residential.

Urban parameters: Closed building aligned to a road, with a maximum occupation of 100%. With the possibility of building up to 6.596 m2, with a maximum height of 3 floors and with the possibility of building garages and/or storage rooms.

Excellent location: Area with high demand for housing. Neighbourhood with supermarkets and shopping centres. Access to TF-1 motorway.

The plot is currently walled with an entrance gate. There are streets on all 4 sides of the plot. Annual IBI Tax - €2.553.