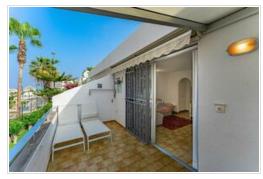

Nice flat in the centre of Playa de Las Americas, in Costa Adeje!

It is located in a quiet part of the "only adults" hotel complex, in the two floors townhouses, occupying the upper corner floor.

The flat has a double bedroom with fitted wardrobes, a spacious living-dining room with open plan kitchen. Furthermore, a large terrace with partial ocean view.

It has a storage cupboard on the ground floor and the right to use the parking space in the communal parking of the complex.

The complex has a heated swimming pool, a bar-cafeteria and reception.

When not enjoying the property, holiday rentals can be exploited with the complex management for interesting profits.

Close to all amenities, bars and leisure facilities, and with the beach just a few minutes walk away.

Community fees are €250/month and include maintenance of communal areas and rubbish. Electricity and water are paid when the property is used, about €2,50/day.