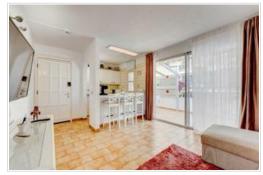

## 1 Bedroom Penthouse - Playa de Las Américas - Coral California - 8335

| Property type | Penthouse                        |             |                  |
|---------------|----------------------------------|-------------|------------------|
| Location      | Playa de Las Américas, Arona     |             |                  |
| Complex       | Coral California                 |             |                  |
| Pool          | Communal pool                    |             |                  |
| Views         | Partial ocean view, Complex view |             |                  |
| Sale          | 240 000 €<br>245 000 €           | Reference   | 8335             |
| Built area    | 54m <sup>2</sup>                 | Living area | 41m <sup>2</sup> |
| Terrace       | 12m <sup>2</sup>                 | Kitchen     | Open-plan        |
| Bedrooms      | 1                                | Bathrooms   | 1                |
| Furniture     | Fully                            |             |                  |

Nice flat in the centre of Playa de Las Americas, in Costa Adeje!

It is located in a quiet part of the "only adults" hotel complex, in the two floors townhouses, occupying the upper corner floor.

The flat has a double bedroom with fitted wardrobes, a spacious living-dining room with open plan kitchen. Furthermore, a large terrace with partial ocean view.