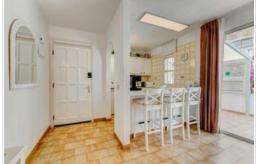

## 1 Bedroom Penthouse - Playa de Las Américas - Coral California - 8335

| Property type | Penthouse                        |             |                  |
|---------------|----------------------------------|-------------|------------------|
| Location      | Playa de Las Américas, Arona     |             |                  |
| Complex       | Coral California                 |             |                  |
| Pool          | Communal pool                    |             |                  |
| Views         | Partial ocean view, Complex view |             |                  |
| Sale          | 240 000 €<br>245 000 €           | Reference   | 8335             |
| Built area    | 54m <sup>2</sup>                 | Living area | 41m <sup>2</sup> |
| Terrace       | 12m <sup>2</sup>                 | Kitchen     | Open-plan        |
| Bedrooms      | 1                                | Bathrooms   | 1                |
| Furniture     | Fully                            |             |                  |

Nice flat in the centre of Playa de Las Americas, in Costa Adeje!

It is located in a quiet part of the "only adults" hotel complex, in the two floors townhouses, occupying the upper corner floor.

The flat has a double bedroom with fitted wardrobes, a spacious living-dining room with open plan kitchen. Furthermore, a large terrace with partial ocean view.