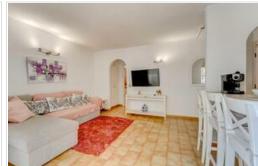

Nice flat in the centre of Playa de Las Americas, in Costa Adeje!

It is located in a quiet part of the "only adults" hotel complex, in the two floors townhouses, occupying the upper corner floor.

The flat has a double bedroom with fitted wardrobes, a spacious living-dining room with open plan kitchen. Furthermore, a large terrace with partial ocean view.

It has a storage cupboard on the ground floor and the right to use the parking space in the communal parking of the complex.

The complex has a heated swimming pool, a bar-cafeteria and reception.

When not enjoying the property, holiday rentals can be exploited with the complex management for interesting profits.