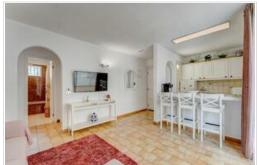

Nice flat in the centre of Playa de Las Americas, in Costa Adeje!

It is located in a quiet part of the "only adults" hotel complex, in the two floors townhouses, occupying the upper corner floor.

The flat has a double bedroom with fitted wardrobes, a spacious living-dining room with open plan kitchen. Furthermore, a large terrace with partial ocean view.

It has a storage cupboard on the ground floor and the right to use the parking space in the communal parking of the complex.

The complex has a heated swimming pool, a bar-cafeteria and reception.

When not enjoying the property, holiday rentals can be exploited with the complex management for interesting profits.