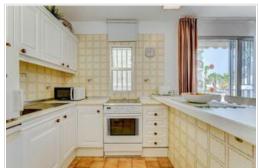

## 1 Bedroom Penthouse - Playa de Las Américas - Coral California - 8335

| Property type | Penthouse                        |             |                  |
|---------------|----------------------------------|-------------|------------------|
| Location      | Playa de Las Américas, Arona     |             |                  |
| Complex       | Coral California                 |             |                  |
| Pool          | Communal pool                    |             |                  |
| Views         | Partial ocean view, Complex view |             |                  |
| Sale          | 240 000 €<br>245 000 €           | Reference   | 8335             |
| Built area    | 54m <sup>2</sup>                 | Living area | 41m <sup>2</sup> |
| Terrace       | 12m <sup>2</sup>                 | Kitchen     | Open-plan        |
| Bedrooms      | 1                                | Bathrooms   | 1                |
| Furniture     | Fully                            |             |                  |

Nice flat in the centre of Playa de Las Americas, in Costa Adeje!

It is located in a quiet part of the "only adults" hotel complex, in the two floors townhouses, occupying the upper corner floor.

The flat has a double bedroom with fitted wardrobes, a spacious living-dining room with open plan kitchen. Furthermore, a large terrace with partial ocean view.