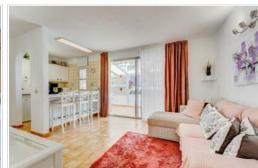

## 1 Bedroom Penthouse - Playa de Las Américas - Coral California - 8335

| Property type | Penthouse                        |             |                  |
|---------------|----------------------------------|-------------|------------------|
| Location      | Playa de Las Américas, Arona     |             |                  |
| Complex       | Coral California                 |             |                  |
| Pool          | Communal pool                    |             |                  |
| Views         | Partial ocean view, Complex view |             |                  |
| Sale          | 240 000 €<br>245 000 €           | Reference   | 8335             |
| Built area    | 54m <sup>2</sup>                 | Living area | 41m <sup>2</sup> |
| Terrace       | 12m <sup>2</sup>                 | Kitchen     | Open-plan        |
| Bedrooms      | 1                                | Bathrooms   | 1                |
| Furniture     | Fully                            |             |                  |

Nice flat in the centre of Playa de Las Americas, in Costa Adeje!

It is located in a quiet part of the "only adults" hotel complex, in the two floors townhouses, occupying the upper corner floor.

The flat has a double bedroom with fitted wardrobes, a spacious living-dining room with open plan kitchen. Furthermore, a large terrace with partial ocean view.