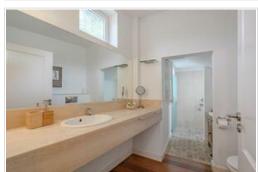

The main house has a living room, kitchen, master bedroom and full bathroom, accompanied by an additional practical toilet. An additional building houses a separate bedroom and bathroom, offering privacy and comfort for guests. Ample cupboard and wardrobe space ensures carefree storage, while the outside cupboard houses the washing machine and boiler. making household chores easy.