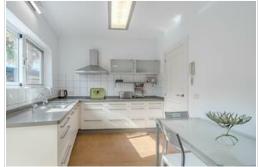

The main house has a living room, kitchen, master bedroom and full bathroom, accompanied by an additional practical toilet. An additional building houses a separate bedroom and bathroom, offering privacy and comfort for guests. Ample cupboard and wardrobe space ensures carefree storage, while the outside cupboard houses the washing machine and boiler. making household chores easy.