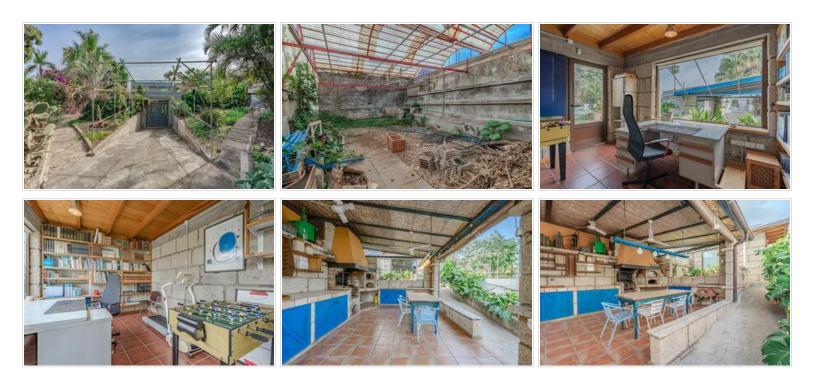

The main house has a living room, kitchen, master bedroom and full bathroom, accompanied by an additional practical toilet. An additional building houses a separate bedroom and bathroom, offering privacy and comfort for guests. Ample cupboard and wardrobe space ensures carefree storage, while the outside cupboard houses the washing machine and boiler. making household chores easy.

A separate small building offers an office overlooking the outdoor dining area, perfect for those who work from home or need a quiet space to concentrate. For lovers of outdoor entertaining, the property features a barbecue area and a separate terrace, ideal for enjoying alfresco meals and gatherings with friends and family.

For gardening enthusiasts, a conservatory offers a perfect space to grow plants and enjoy the beauty of nature. In addition, the roof of the garage and the house can be used as a terrace and sunbathing area, with its own outdoor shower for cooling off.