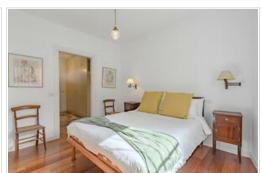

The main house has a living room, kitchen, master bedroom and full bathroom, accompanied by an additional practical toilet. An additional building houses a separate bedroom and bathroom, offering privacy and comfort for guests. Ample cupboard and wardrobe space ensures carefree storage, while the outside cupboard houses the washing machine and boiler. making household chores easy.