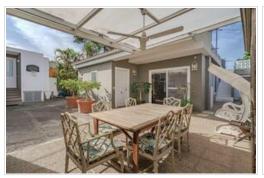

A separate small building offers an office overlooking the outdoor dining area, perfect for those who work from home or need a quiet space to concentrate. For lovers of outdoor entertaining, the property features a barbecue area and a separate terrace, ideal for enjoying alfresco meals and gatherings with friends and family.

Easy and convenient access is a prominent feature, with gates allowing the car to be driven directly up to the front door. At the rear of the property, a separate driveway leads to a huge garage offering space for several cars and a large workshop, providing flexibility and convenience for the owners.