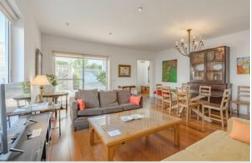

The main house has a living room, kitchen, master bedroom and full bathroom, accompanied by an additional practical toilet. An additional building houses a separate bedroom and bathroom, offering privacy and comfort for guests. Ample cupboard and wardrobe space ensures carefree storage, while the outside cupboard houses the washing machine and boiler. making household chores easy.