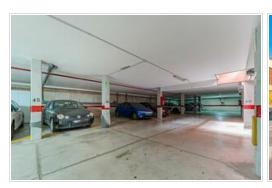

The apartment is situated on the top floor of a 2 storey building without lift. It has a spacious living room with exit to the terrace with view to a quiet street inside the complex and El Teide, furnished kitchen with laundry room, two bedrooms, one of them with exit to the same terrace and a complete bathroom with bidet and bathtub. Sold fully furnished, with an underground parking space included in the price.