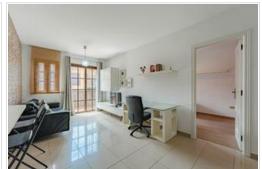

The apartment is situated on the top floor of a 2 storey building without lift. It has a spacious living room with exit to the terrace with view to a quiet street inside the complex and El Teide, furnished kitchen with laundry room, two bedrooms, one of them with exit to the same terrace and a complete bathroom with bidet and bathtub. Sold fully furnished, with an underground parking space included in the price.