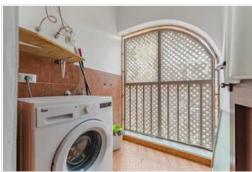

The apartment is situated on the top floor of a 2 storey building without lift. It has a spacious living room with exit to the terrace with view to a quiet street inside the complex and El Teide, furnished kitchen with laundry room, two bedrooms, one of them with exit to the same terrace and a complete bathroom with bidet and bathtub. Sold fully furnished, with an underground parking space included in the price.