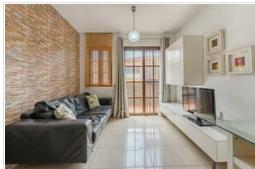

The apartment is situated on the top floor of a 2 storey building without lift. It has a spacious living room with exit to the terrace with view to a quiet street inside the complex and El Teide, furnished kitchen with laundry room, two bedrooms, one of them with exit to the same terrace and a complete bathroom with bidet and bathtub. Sold fully furnished, with an underground parking space included in the price.