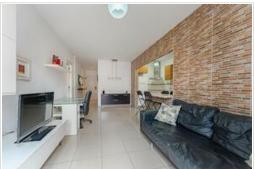

The apartment is situated on the top floor of a 2 storey building without lift. It has a spacious living room with exit to the terrace with view to a quiet street inside the complex and El Teide, furnished kitchen with laundry room, two bedrooms, one of them with exit to the same terrace and a complete bathroom with bidet and bathtub. Sold fully furnished, with an underground parking space included in the price.