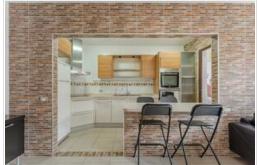

The apartment is situated on the top floor of a 2 storey building without lift. It has a spacious living room with exit to the terrace with view to a quiet street inside the complex and El Teide, furnished kitchen with laundry room, two bedrooms, one of them with exit to the same terrace and a complete bathroom with bidet and bathtub. Sold fully furnished, with an underground parking space included in the price.