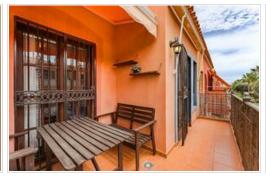

The apartment is situated on the top floor of a 2 storey building without lift. It has a spacious living room with exit to the terrace with view to a quiet street inside the complex and El Teide, furnished kitchen with laundry room, two bedrooms, one of them with exit to the same terrace and a complete bathroom with bidet and bathtub. Sold fully furnished, with an underground parking space included in the price.