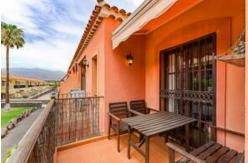

The apartment is situated on the top floor of a 2 storey building without lift. It has a spacious living room with exit to the terrace with view to a quiet street inside the complex and El Teide, furnished kitchen with laundry room, two bedrooms, one of them with exit to the same terrace and a complete bathroom with bidet and bathtub. Sold fully furnished, with an underground parking space included in the price.