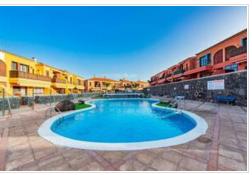

If you want to own an apartment, located in the Residencial Atlántico I complex, with communal swimming pool, children's playground, tennis court and gym, this is your chance! It is located close to the promenade, marina, bars and restaurants area, well connected to the motorway.

The area is well communicated and the complex is popular for its location and quality. Holiday rentals are allowed.

Community fees: €71/month.

IBI: €257/year.

Year of construction: 2003. Asten Realty reference: 8883.