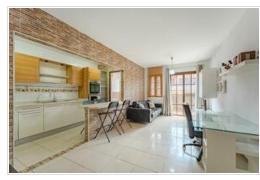

The apartment is situated on the top floor of a 2 storey building without lift. It has a spacious living room with exit to the terrace with view to a quiet street inside the complex and El Teide, furnished kitchen with laundry room, two bedrooms, one of them with exit to the same terrace and a complete bathroom with bidet and bathtub. Sold fully furnished, with an underground parking space included in the price.