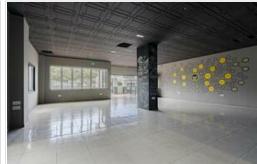

Are you looking for spacious and well located premises for your business in Los Cristianos? This 162 m2 commercial space in the prestigious Edificio Chitamar is perfect for a variety of commercial activities. With a monthly rent of €3.500, this space offers a unique opportunity to establish your business in a high traffic and high visibility area.

Premises characteristics:

- Area: 162m2.
- Toilets: Toilets for ladies and gents.
- Storage: Two large storage rooms and a third area that can be used as an office or additional storage space.
- Deposit: 2 months deposit.
- Contract: Initial 3 years, renewable if contract conditions are met.
- Restrictions: Restaurant activity is not permitted. Other activities that do not cause a nuisance to the community will be considered.