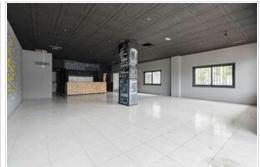

Are you looking for spacious and well located premises for your business in Los Cristianos? This 162 m2 commercial space in the prestigious Edificio Chitamar is perfect for a variety of commercial activities. With a monthly rent of €3.500, this space offers a unique opportunity to establish your business in a high traffic and high visibility area.

Premises characteristics:

- Area: 162m2.
- Toilets: Toilets for ladies and gents.
- Storage: Two large storage rooms and a third area that can be used as an office or additional storage space.
- Deposit: 2 months deposit.
- Contract: Initial 3 years, renewable if contract conditions are met.
- Restrictions: Restaurant activity is not permitted. Other activities that do not cause a nuisance to the community will be considered.