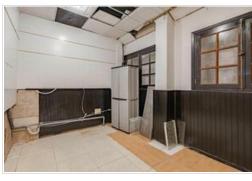

Are you looking for spacious and well located premises for your business in Los Cristianos? This 162 m2 commercial space in the prestigious Edificio Chitamar is perfect for a variety of commercial activities. With a monthly rent of €3.500, this space offers a unique opportunity to establish your business in a high traffic and high visibility area.

Premises characteristics:

- Area: 162m2.
- Toilets: Toilets for ladies and gents.
- Storage: Two large storage rooms and a third area that can be used as an office or additional storage space.
- Deposit: 2 months deposit.
- Contract: Initial 3 years, renewable if contract conditions are met.
- Restrictions: Restaurant activity is not permitted. Other activities that do not cause a nuisance to the community will be considered.