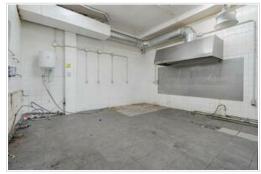

Premises characteristics:

- Area: 162m2.
- Toilets: Toilets for ladies and gents.
- Storage: Two large storage rooms and a third area that can be used as an office or additional storage space.
- Deposit: 2 months deposit.
- Contract: Initial 3 years, renewable if contract conditions are met.
- Restrictions: Restaurant activity is not permitted. Other activities that do not cause a nuisance to the community will be considered.