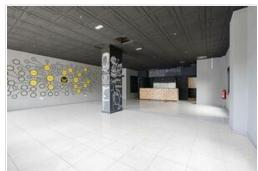

Are you looking for spacious and well located premises for your business in Los Cristianos? This 162 m2 commercial space in the prestigious Edificio Chitamar is perfect for a variety of commercial activities. With a monthly rent of €3.500, this space offers a unique opportunity to establish your business in a high traffic and high visibility area.

Premises characteristics:

- Area: 162m2.
- Toilets: Toilets for ladies and gents.
- Storage: Two large storage rooms and a third area that can be used as an office or additional storage space.
- Deposit: 2 months deposit.
- Contract: Initial 3 years, renewable if contract conditions are met.
- Restrictions: Restaurant activity is not permitted. Other activities that do not cause a nuisance to the community will be considered.