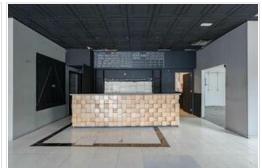

Are you looking for spacious and well located premises for your business in Los Cristianos? This 162 m2 commercial space in the prestigious Edificio Chitamar is perfect for a variety of commercial activities. With a monthly rent of €3.500, this space offers a unique opportunity to establish your business in a high traffic and high visibility area.

This location is ideal for retail shops, offices, gyms, yoga studios, wellness centres, and more. Located on one of the most popular avenues in Los Cristianos, you will be guaranteed a large influx of customers and excellent visibility for your business.