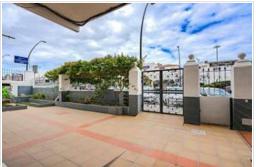

## **Business - Los Cristianos - Chitamar - 8892**

| Property type | Business Los Cristianos, Arona |             |                   |
|---------------|--------------------------------|-------------|-------------------|
| Location      |                                |             |                   |
| Complex       | Chitamar                       |             |                   |
| Views         | Street view                    |             |                   |
| Sale          | 3 500 €                        | Reference   | 8892              |
| Built area    | 180m <sup>2</sup>              | Living area | 162m <sup>2</sup> |
| Bathrooms     | 2                              |             |                   |

This location is ideal for retail shops, offices, gyms, yoga studios, wellness centres, and more. Located on one of the most popular avenues in Los Cristianos, you will be guaranteed a large influx of customers and excellent visibility for your business.