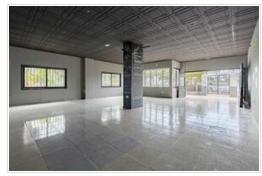

Are you looking for spacious and well located premises for your business in Los Cristianos? This 162 m2 commercial space in the prestigious Edificio Chitamar is perfect for a variety of commercial activities. With a monthly rent of €3.500, this space offers a unique opportunity to establish your business in a high traffic and high visibility area.

Premises characteristics:

- Area: 162m2.
- Toilets: Toilets for ladies and gents.
- Storage: Two large storage rooms and a third area that can be used as an office or additional storage space.
- Deposit: 2 months deposit.
- Contract: Initial 3 years, renewable if contract conditions are met.
- Restrictions: Restaurant activity is not permitted. Other activities that do not cause a nuisance to the community will be considered.