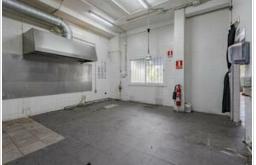

Premises characteristics:

- Area: 162m2.
- Toilets: Toilets for ladies and gents.
- Storage: Two large storage rooms and a third area that can be used as an office or additional storage space.
- Deposit: 2 months deposit.
- Contract: Initial 3 years, renewable if contract conditions are met.
- Restrictions: Restaurant activity is not permitted. Other activities that do not cause a nuisance to the community will be considered.