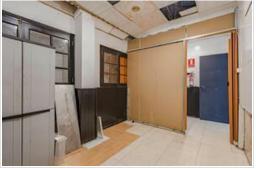

Are you looking for spacious and well located premises for your business in Los Cristianos? This 162 m2 commercial space in the prestigious Edificio Chitamar is perfect for a variety of commercial activities. With a monthly rent of €3.500, this space offers a unique opportunity to establish your business in a high traffic and high visibility area.

Premises characteristics:

- Area: 162m2.
- Toilets: Toilets for ladies and gents.
- Storage: Two large storage rooms and a third area that can be used as an office or additional storage space.
- Deposit: 2 months deposit.
- Contract: Initial 3 years, renewable if contract conditions are met.
- Restrictions: Restaurant activity is not permitted. Other activities that do not cause a nuisance to the community will be considered.