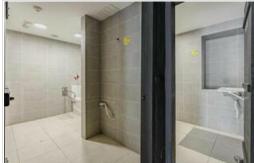

Premises characteristics:

- Area: 162m2.
- Toilets: Toilets for ladies and gents.
- Storage: Two large storage rooms and a third area that can be used as an office or additional storage space.
- Deposit: 2 months deposit.
- Contract: Initial 3 years, renewable if contract conditions are met.
- Restrictions: Restaurant activity is not permitted. Other activities that do not cause a nuisance to the community will be considered.