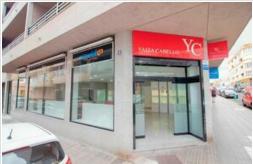

## **Business - El Médano - 8905**

| Property type | Business El Médano, Granadilla de Abona Street view |             |                   |
|---------------|-----------------------------------------------------|-------------|-------------------|
| Location      |                                                     |             |                   |
| Views         |                                                     |             |                   |
| Sale          | 495 000 €                                           | Reference   | 8905              |
| Built area    | 109m <sup>2</sup>                                   | Living area | 102m <sup>2</sup> |
| Bedrooms      | 0                                                   | Bathrooms   | 0                 |

## Outstanding features:

- Premium location: Located in the centre of El Médano, on a busy street corner.
- Recently refurbished: The premises have been renovated, offering a modern and attractive space ready for immediate use.
- RIC suitable: Ideal for those looking for a profitable investment with tax benefits.
- Current lease: Currently let on a lease signed in June 2022 for 3 years, with an option to renew for a further 3 years subject to compliance with the terms of the lease.
- Stable income: Tenant pays €2300 per month from June 2024, guaranteeing a steady and secure income stream.