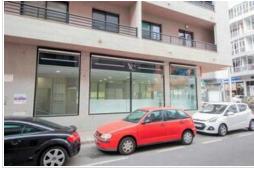

## **Business - El Médano - 8905**

| Property type | Business El Médano, Granadilla de Abona Street view |             |                   |
|---------------|-----------------------------------------------------|-------------|-------------------|
| Location      |                                                     |             |                   |
| Views         |                                                     |             |                   |
| Sale          | 495 000 €                                           | Reference   | 8905              |
| Built area    | 109m <sup>2</sup>                                   | Living area | 102m <sup>2</sup> |
| Bedrooms      | 0                                                   | Bathrooms   | 0                 |

## Outstanding features:

- Premium location: Located in the centre of El Médano, on a busy street corner.
- Recently refurbished: The premises have been renovated, offering a modern and attractive space ready for immediate use.
- RIC suitable: Ideal for those looking for a profitable investment with tax benefits.
- Current lease: Currently let on a lease signed in June 2022 for 3 years, with an option to renew for a further 3 years subject to compliance with the terms of the lease.
- Stable income: Tenant pays €2300 per month from June 2024, guaranteeing a steady and secure income stream.