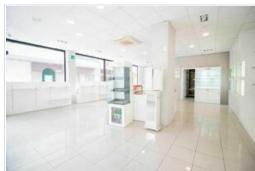

## **Business - El Médano - 8905**

| Property type | Business El Médano, Granadilla de Abona Street view |             |                   |
|---------------|-----------------------------------------------------|-------------|-------------------|
| Location      |                                                     |             |                   |
| Views         |                                                     |             |                   |
| Sale          | 495 000 €                                           | Reference   | 8905              |
| Built area    | 109m <sup>2</sup>                                   | Living area | 102m <sup>2</sup> |
| Bedrooms      | 0                                                   | Bathrooms   | 0                 |

## Outstanding features:

- Premium location: Located in the centre of El Médano, on a busy street corner.
- Recently refurbished: The premises have been renovated, offering a modern and attractive space ready for immediate use.
- RIC suitable: Ideal for those looking for a profitable investment with tax benefits.
- Current lease: Currently let on a lease signed in June 2022 for 3 years, with an option to renew for a further 3 years subject to compliance with the terms of the lease.
- Stable income: Tenant pays €2300 per month from June 2024, guaranteeing a steady and secure income stream.