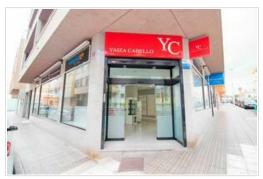

## **Business - El Médano - 8905**

| Property type | Business El Médano, Granadilla de Abona Street view |             |                   |
|---------------|-----------------------------------------------------|-------------|-------------------|
| Location      |                                                     |             |                   |
| Views         |                                                     |             |                   |
| Sale          | 495 000 €                                           | Reference   | 8905              |
| Built area    | 109m <sup>2</sup>                                   | Living area | 102m <sup>2</sup> |
| Bedrooms      | 0                                                   | Bathrooms   | 0                 |

## Outstanding features:

- Premium location: Located in the centre of El Médano, on a busy street corner.
- Recently refurbished: The premises have been renovated, offering a modern and attractive space ready for immediate use.
- RIC suitable: Ideal for those looking for a profitable investment with tax benefits.
- Current lease: Currently let on a lease signed in June 2022 for 3 years, with an option to renew for a further 3 years subject to compliance with the terms of the lease.
- Stable income: Tenant pays €2300 per month from June 2024, guaranteeing a steady and secure income stream.