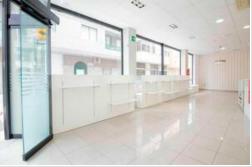

## **Business - El Médano - 8905**

| Property type | Business El Médano, Granadilla de Abona Street view |             |                   |
|---------------|-----------------------------------------------------|-------------|-------------------|
| Location      |                                                     |             |                   |
| Views         |                                                     |             |                   |
| Sale          | 495 000 €                                           | Reference   | 8905              |
| Built area    | 109m <sup>2</sup>                                   | Living area | 102m <sup>2</sup> |
| Bedrooms      | 0                                                   | Bathrooms   | 0                 |

## Outstanding features:

- Premium location: Located in the centre of El Médano, on a busy street corner.
- Recently refurbished: The premises have been renovated, offering a modern and attractive space ready for immediate use.
- RIC suitable: Ideal for those looking for a profitable investment with tax benefits.
- Current lease: Currently let on a lease signed in June 2022 for 3 years, with an option to renew for a further 3 years subject to compliance with the terms of the lease.
- Stable income: Tenant pays €2300 per month from June 2024, guaranteeing a steady and secure income stream.