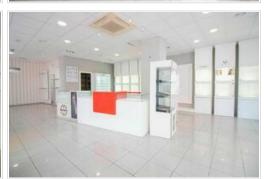

## **Business - El Médano - 8905**

| Property type | Business El Médano, Granadilla de Abona Street view |             |                   |
|---------------|-----------------------------------------------------|-------------|-------------------|
| Location      |                                                     |             |                   |
| Views         |                                                     |             |                   |
| Sale          | 495 000 €                                           | Reference   | 8905              |
| Built area    | 109m <sup>2</sup>                                   | Living area | 102m <sup>2</sup> |
| Bedrooms      | 0                                                   | Bathrooms   | 0                 |

## Outstanding features:

- Premium location: Located in the centre of El Médano, on a busy street corner.
- Recently refurbished: The premises have been renovated, offering a modern and attractive space ready for immediate use.
- RIC suitable: Ideal for those looking for a profitable investment with tax benefits.
- Current lease: Currently let on a lease signed in June 2022 for 3 years, with an option to renew for a further 3 years subject to compliance with the terms of the lease.
- Stable income: Tenant pays €2300 per month from June 2024, guaranteeing a steady and secure income stream.