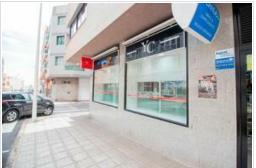

## **Business - El Médano - 8905**

| Property type | Business El Médano, Granadilla de Abona Street view |             |                   |
|---------------|-----------------------------------------------------|-------------|-------------------|
| Location      |                                                     |             |                   |
| Views         |                                                     |             |                   |
| Sale          | 495 000 €                                           | Reference   | 8905              |
| Built area    | 109m <sup>2</sup>                                   | Living area | 102m <sup>2</sup> |
| Bedrooms      | 0                                                   | Bathrooms   | 0                 |

## Outstanding features:

- Premium location: Located in the centre of El Médano, on a busy street corner.
- Recently refurbished: The premises have been renovated, offering a modern and attractive space ready for immediate use.
- RIC suitable: Ideal for those looking for a profitable investment with tax benefits.
- Current lease: Currently let on a lease signed in June 2022 for 3 years, with an option to renew for a further 3 years subject to compliance with the terms of the lease.
- Stable income: Tenant pays €2300 per month from June 2024, guaranteeing a steady and secure income stream.