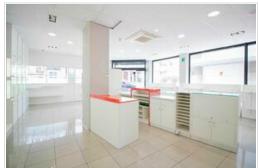

## **Business - El Médano - 8905**

| Property type | Business El Médano, Granadilla de Abona Street view |             |                   |
|---------------|-----------------------------------------------------|-------------|-------------------|
| Location      |                                                     |             |                   |
| Views         |                                                     |             |                   |
| Sale          | 495 000 €                                           | Reference   | 8905              |
| Built area    | 109m <sup>2</sup>                                   | Living area | 102m <sup>2</sup> |
| Bedrooms      | 0                                                   | Bathrooms   | 0                 |

## Outstanding features:

- Premium location: Located in the centre of El Médano, on a busy street corner.
- Recently refurbished: The premises have been renovated, offering a modern and attractive space ready for immediate use.
- RIC suitable: Ideal for those looking for a profitable investment with tax benefits.
- Current lease: Currently let on a lease signed in June 2022 for 3 years, with an option to renew for a further 3 years subject to compliance with the terms of the lease.
- Stable income: Tenant pays €2300 per month from June 2024, guaranteeing a steady and secure income stream.