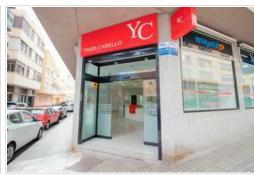

## **Business - El Médano - 8905**

| Property type | Business El Médano, Granadilla de Abona Street view |             |                   |
|---------------|-----------------------------------------------------|-------------|-------------------|
| Location      |                                                     |             |                   |
| Views         |                                                     |             |                   |
| Sale          | 495 000 €                                           | Reference   | 8905              |
| Built area    | 109m <sup>2</sup>                                   | Living area | 102m <sup>2</sup> |
| Bedrooms      | 0                                                   | Bathrooms   | 0                 |

## Outstanding features:

- Premium location: Located in the centre of El Médano, on a busy street corner.
- Recently refurbished: The premises have been renovated, offering a modern and attractive space ready for immediate use.
- RIC suitable: Ideal for those looking for a profitable investment with tax benefits.
- Current lease: Currently let on a lease signed in June 2022 for 3 years, with an option to renew for a further 3 years subject to compliance with the terms of the lease.
- Stable income: Tenant pays €2300 per month from June 2024, guaranteeing a steady and secure income stream.