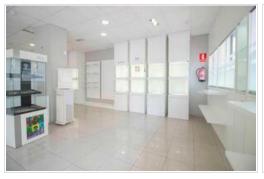

## **Business - El Médano - 8905**

| Property type | Business El Médano, Granadilla de Abona Street view |             |                   |
|---------------|-----------------------------------------------------|-------------|-------------------|
| Location      |                                                     |             |                   |
| Views         |                                                     |             |                   |
| Sale          | 495 000 €                                           | Reference   | 8905              |
| Built area    | 109m <sup>2</sup>                                   | Living area | 102m <sup>2</sup> |
| Bedrooms      | 0                                                   | Bathrooms   | 0                 |

## Outstanding features:

- Premium location: Located in the centre of El Médano, on a busy street corner.
- Recently refurbished: The premises have been renovated, offering a modern and attractive space ready for immediate use.
- RIC suitable: Ideal for those looking for a profitable investment with tax benefits.
- Current lease: Currently let on a lease signed in June 2022 for 3 years, with an option to renew for a further 3 years subject to compliance with the terms of the lease.
- Stable income: Tenant pays €2300 per month from June 2024, guaranteeing a steady and secure income stream.