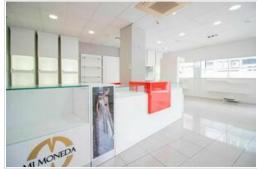

## **Business - El Médano - 8905**

| Property type | Business El Médano, Granadilla de Abona Street view |             |                   |
|---------------|-----------------------------------------------------|-------------|-------------------|
| Location      |                                                     |             |                   |
| Views         |                                                     |             |                   |
| Sale          | 495 000 €                                           | Reference   | 8905              |
| Built area    | 109m <sup>2</sup>                                   | Living area | 102m <sup>2</sup> |
| Bedrooms      | 0                                                   | Bathrooms   | 0                 |

## Outstanding features:

- Premium location: Located in the centre of El Médano, on a busy street corner.
- Recently refurbished: The premises have been renovated, offering a modern and attractive space ready for immediate use.
- RIC suitable: Ideal for those looking for a profitable investment with tax benefits.
- Current lease: Currently let on a lease signed in June 2022 for 3 years, with an option to renew for a further 3 years subject to compliance with the terms of the lease.
- Stable income: Tenant pays €2300 per month from June 2024, guaranteeing a steady and secure income stream.