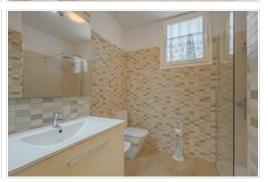

## 2 Bedroom Apartment - Playa de Las Américas - 8910

| Property type | Apartment Playa de Las Américas, Arona |             |                  |
|---------------|----------------------------------------|-------------|------------------|
| Location      |                                        |             |                  |
| Views         | Garden view                            |             |                  |
| Sale          | 395 000 €                              | Reference   | 8910             |
| Built area    | 65m <sup>2</sup>                       | Living area | 56m <sup>2</sup> |
| Terrace       | Yes                                    | Kitchen     | Open-plan        |
| Bedrooms      | 2                                      | Bathrooms   | 2                |
| Furniture     | Fully                                  |             |                  |

This charming 2-bedroom, 2-bathroom apartment combines comfort and functionality in a modern and elegant design. Upon entering, you are greeted by a spacious living room that integrates perfectly with the dining room, creating an open and bright environment ideal for receiving visitors or enjoying family moments. Large windows let in plenty of natural light, enhancing the space and providing a pleasant view of the surroundings.