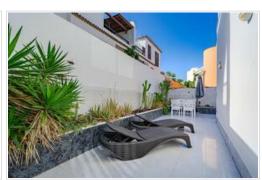

## 2 Bedroom Apartment - Playa de Las Américas - 8910

| Property type | Apartment Playa de Las Américas, Arona |             |                  |
|---------------|----------------------------------------|-------------|------------------|
| Location      |                                        |             |                  |
| Views         | Garden view                            |             |                  |
| Sale          | 395 000 €                              | Reference   | 8910             |
| Built area    | 65m <sup>2</sup>                       | Living area | 56m <sup>2</sup> |
| Terrace       | Yes                                    | Kitchen     | Open-plan        |
| Bedrooms      | 2                                      | Bathrooms   | 2                |
| Furniture     | Fully                                  |             |                  |