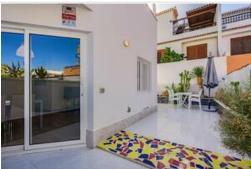

## 2 Bedroom Apartment - Playa de Las Américas - 8910

| Property type | Apartment Playa de Las Américas, Arona |             |                  |
|---------------|----------------------------------------|-------------|------------------|
| Location      |                                        |             |                  |
| Views         | Garden view                            |             |                  |
| Sale          | 395 000 €                              | Reference   | 8910             |
| Built area    | 65m <sup>2</sup>                       | Living area | 56m <sup>2</sup> |
| Terrace       | Yes                                    | Kitchen     | Open-plan        |
| Bedrooms      | 2                                      | Bathrooms   | 2                |
| Furniture     | Fully                                  |             |                  |