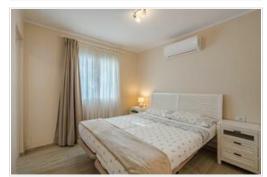

## 2 Bedroom Apartment - Playa de Las Américas - 8910

| Property type | Apartment Playa de Las Américas, Arona |             |                  |
|---------------|----------------------------------------|-------------|------------------|
| Location      |                                        |             |                  |
| Views         | Garden view                            |             |                  |
| Sale          | 395 000 €                              | Reference   | 8910             |
| Built area    | 65m <sup>2</sup>                       | Living area | 56m <sup>2</sup> |
| Terrace       | Yes                                    | Kitchen     | Open-plan        |
| Bedrooms      | 2                                      | Bathrooms   | 2                |
| Furniture     | Fully                                  |             |                  |

This charming 2-bedroom, 2-bathroom apartment combines comfort and functionality in a modern and elegant design. Upon entering, you are greeted by a spacious living room that integrates perfectly with the dining room, creating an open and bright environment ideal for receiving visitors or enjoying family moments. Large windows let in plenty of natural light, enhancing the space and providing a pleasant view of the surroundings.