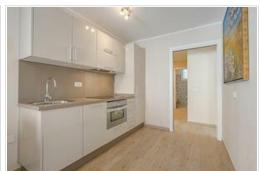

## 2 Bedroom Apartment - Playa de Las Américas - 8910

| Property type | Apartment Playa de Las Américas, Arona |             |                  |
|---------------|----------------------------------------|-------------|------------------|
| Location      |                                        |             |                  |
| Views         | Garden view                            |             |                  |
| Sale          | 395 000 €                              | Reference   | 8910             |
| Built area    | 65m <sup>2</sup>                       | Living area | 56m <sup>2</sup> |
| Terrace       | Yes                                    | Kitchen     | Open-plan        |
| Bedrooms      | 2                                      | Bathrooms   | 2                |
| Furniture     | Fully                                  |             |                  |

This charming 2-bedroom, 2-bathroom apartment combines comfort and functionality in a modern and elegant design. Upon entering, you are greeted by a spacious living room that integrates perfectly with the dining room, creating an open and bright environment ideal for receiving visitors or enjoying family moments. Large windows let in plenty of natural light, enhancing the space and providing a pleasant view of the surroundings.