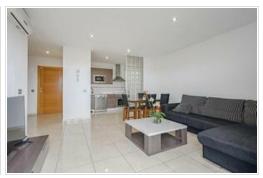

On the ground floor you will find a fully equipped kitchen, open to the living room, modern and functional, ready for you to prepare your favourite dishes. A large, open and bright living room that extends onto a small balcony with sea views, perfect for relaxing and enjoying the fresh air. The two bedrooms are spacious and cosy with built-in wardrobes, ideal for resting and recharging your batteries. One of the bedrooms communicates with the bathroom. It is very bright and with good air circulation.