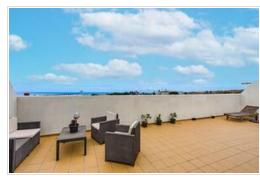

The private roof terrace is accessed via an elegant spiral staircase to an impressive roof terrace of 71 m2, offering panoramic views to the sea and Adeje. This versatile space is ideal for building an extra bedroom, creating a chill out area, an urban garden or even an outdoor kitchen. The possibilities are endless. It already includes a utility room.