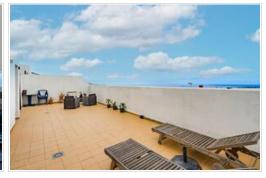

The private roof terrace is accessed via an elegant spiral staircase to an impressive roof terrace of 71 m2, offering panoramic views to the sea and Adeje. This versatile space is ideal for building an extra bedroom, creating a chill out area, an urban garden or even an outdoor kitchen. The possibilities are endless. It already includes a utility room.