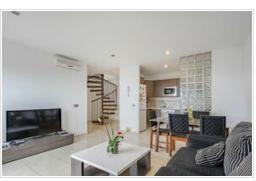

On the ground floor you will find a fully equipped kitchen, open to the living room, modern and functional, ready for you to prepare your favourite dishes. A large, open and bright living room that extends onto a small balcony with sea views, perfect for relaxing and enjoying the fresh air. The two bedrooms are spacious and cosy with built-in wardrobes, ideal for resting and recharging your batteries. One of the bedrooms communicates with the bathroom. It is very bright and with good air circulation.

The private roof terrace is accessed via an elegant spiral staircase to an impressive roof terrace of 71 m2, offering panoramic views to the sea and Adeje. This versatile space is ideal for building an extra bedroom, creating a chill out area, an urban garden or even an outdoor kitchen. The possibilities are endless. It already includes a utility room.