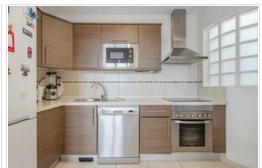

On the ground floor you will find a fully equipped kitchen, open to the living room, modern and functional, ready for you to prepare your favourite dishes. A large, open and bright living room that extends onto a small balcony with sea views, perfect for relaxing and enjoying the fresh air. The two bedrooms are spacious and cosy with built-in wardrobes, ideal for resting and recharging your batteries. One of the bedrooms communicates with the bathroom. It is very bright and with good air circulation.