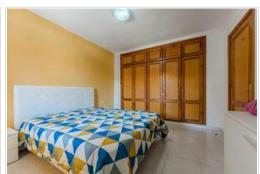

A spacious and bright living room with integrated American kitchen, the large terrace with mobile enclosures, ideal for enjoying the sunset.

The master bedroom is very generous, with a comfortable built-in wardrobe and views into the well-kept community, ensuring tranquility and privacy. The bathroom is equipped with a bathtub, bidet and a window that provides ventilation.