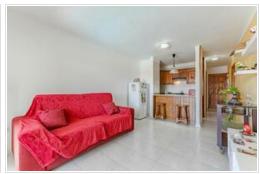

A spacious and bright living room with integrated American kitchen, the large terrace with mobile enclosures, ideal for enjoying the sunset.

The master bedroom is very generous, with a comfortable built-in wardrobe and views into the well-kept community, ensuring tranquility and privacy. The bathroom is equipped with a bathtub, bidet and a window that provides ventilation.