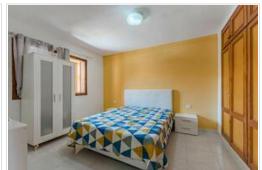

A spacious and bright living room with integrated American kitchen, the large terrace with mobile enclosures, ideal for enjoying the sunset.

The master bedroom is very generous, with a comfortable built-in wardrobe and views into the well-kept community, ensuring tranquility and privacy. The bathroom is equipped with a bathtub, bidet and a window that provides ventilation.