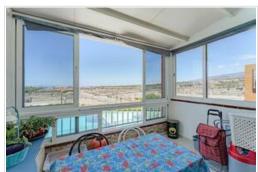

A spacious and bright living room with integrated American kitchen, the large terrace with mobile enclosures, ideal for enjoying the sunset.

The master bedroom is very generous, with a comfortable built-in wardrobe and views into the well-kept community, ensuring tranquility and privacy. The bathroom is equipped with a bathtub, bidet and a window that provides ventilation.