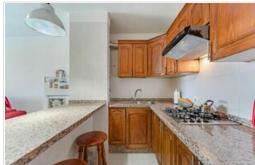

A spacious and bright living room with integrated American kitchen, the large terrace with mobile enclosures, ideal for enjoying the sunset.

The master bedroom is very generous, with a comfortable built-in wardrobe and views into the well-kept community, ensuring tranquility and privacy. The bathroom is equipped with a bathtub, bidet and a window that provides ventilation.