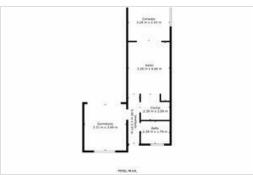

## 1 Bedroom Apartment - Los Cristianos - 8935

| Property type | Apartment Los Cristianos, Arona |             |                  |
|---------------|---------------------------------|-------------|------------------|
| Location      |                                 |             |                  |
| Pool          | Communal pool                   |             |                  |
| Views         | Pool view, Panoramic views      |             |                  |
| Sale          | 240 000 €                       | Reference   | 8935             |
| Built area    | 63m <sup>2</sup>                | Living area | 57m <sup>2</sup> |
| Terrace       | Yes                             | Kitchen     | Open-plan        |
| Bedrooms      | 1                               | Bathrooms   | 1                |
| Floor         | 1                               |             |                  |