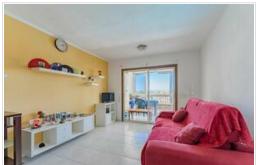

A spacious and bright living room with integrated American kitchen, the large terrace with mobile enclosures, ideal for enjoying the sunset.

The master bedroom is very generous, with a comfortable built-in wardrobe and views into the well-kept community, ensuring tranquility and privacy. The bathroom is equipped with a bathtub, bidet and a window that provides ventilation.