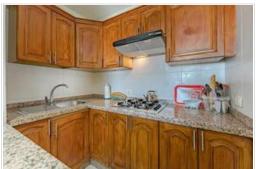

A spacious and bright living room with integrated American kitchen, the large terrace with mobile enclosures, ideal for enjoying the sunset.

The master bedroom is very generous, with a comfortable built-in wardrobe and views into the well-kept community, ensuring tranquility and privacy. The bathroom is equipped with a bathtub, bidet and a window that provides ventilation.