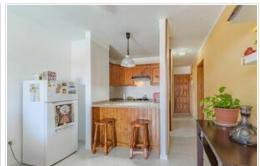

A spacious and bright living room with integrated American kitchen, the large terrace with mobile enclosures, ideal for enjoying the sunset.

The master bedroom is very generous, with a comfortable built-in wardrobe and views into the well-kept community, ensuring tranquility and privacy. The bathroom is equipped with a bathtub, bidet and a window that provides ventilation.