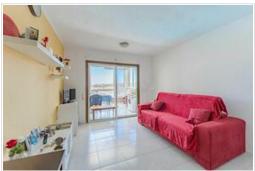

A spacious and bright living room with integrated American kitchen, the large terrace with mobile enclosures, ideal for enjoying the sunset.

The master bedroom is very generous, with a comfortable built-in wardrobe and views into the well-kept community, ensuring tranquility and privacy. The bathroom is equipped with a bathtub, bidet and a window that provides ventilation.