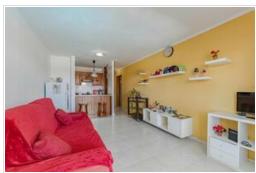

A spacious and bright living room with integrated American kitchen, the large terrace with mobile enclosures, ideal for enjoying the sunset.

The master bedroom is very generous, with a comfortable built-in wardrobe and views into the well-kept community, ensuring tranquility and privacy. The bathroom is equipped with a bathtub, bidet and a window that provides ventilation.