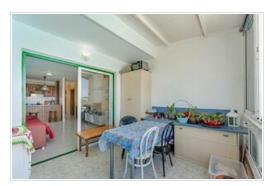

A spacious and bright living room with integrated American kitchen, the large terrace with mobile enclosures, ideal for enjoying the sunset.

The master bedroom is very generous, with a comfortable built-in wardrobe and views into the well-kept community, ensuring tranquility and privacy. The bathroom is equipped with a bathtub, bidet and a window that provides ventilation.