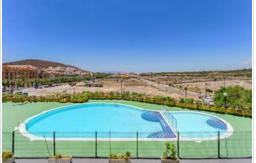

## 1 Bedroom Apartment - Los Cristianos - 8935

| Property type | Apartment Los Cristianos, Arona |             |                  |
|---------------|---------------------------------|-------------|------------------|
| Location      |                                 |             |                  |
| Pool          | Communal pool                   |             |                  |
| Views         | Pool view, Panoramic views      |             |                  |
| Sale          | 240 000 €                       | Reference   | 8935             |
| Built area    | 63m <sup>2</sup>                | Living area | 57m <sup>2</sup> |
| Terrace       | Yes                             | Kitchen     | Open-plan        |
| Bedrooms      | 1                               | Bathrooms   | 1                |
| Floor         | 1                               |             |                  |

Charming apartment located in the heart of Playa de Los Cristianos, a privileged location with excellent communication and access to all services. Located in a quiet family complex offering a communal pool, this apartment is ideal for those seeking comfort and convenience.