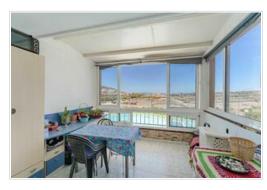

A spacious and bright living room with integrated American kitchen, the large terrace with mobile enclosures, ideal for enjoying the sunset.

The master bedroom is very generous, with a comfortable built-in wardrobe and views into the well-kept community, ensuring tranquility and privacy. The bathroom is equipped with a bathtub, bidet and a window that provides ventilation.