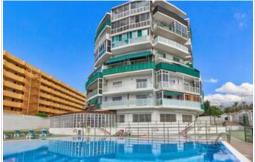

## 1 Bedroom Apartment - Playa de Las Américas - Las Terrazas - 8941

| Property type | Apartment                    |             |                  |
|---------------|------------------------------|-------------|------------------|
| Location      | Playa de Las Américas, Arona |             |                  |
| Complex       | Las Terrazas                 |             |                  |
| Pool          | Communal pool                |             |                  |
| Views         | Ocean view, Street view      |             |                  |
| Sale          | 270 000 €                    | Reference   | 8941             |
| Built area    | 51m <sup>2</sup>             | Living area | 42m <sup>2</sup> |
| Terrace       | 8m <sup>2</sup>              | Kitchen     | Open-plan        |
| Bedrooms      | 1                            | Bathrooms   | 1                |
| Floor         | 6                            | Furniture   | Fully            |

The complex has lift, swimming pool and concierge.

Very central area with easy walking access to the best beaches, Siam Park and all amenities such as school, post office, banks and sports centre. The Siam Mall is only 5 minutes walking distance.