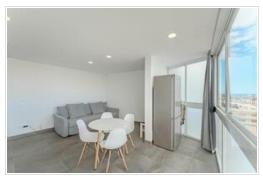

1 bedroom apartment in Playa Las Americas, in the residential complex Las Terrazas! It consists of living-dining room extended to the terrace, with large opening windows, open plan kitchen, one bedroom with fitted wardrobes and complete bathroom with shower. The apartment is recently refurbished and is sold furnished.