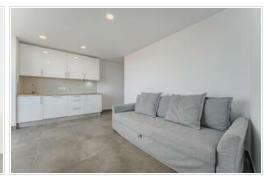

1 bedroom apartment in Playa Las Americas, in the residential complex Las Terrazas! It consists of living-dining room extended to the terrace, with large opening windows, open plan kitchen, one bedroom with fitted wardrobes and complete bathroom with shower. The apartment is recently refurbished and is sold furnished.