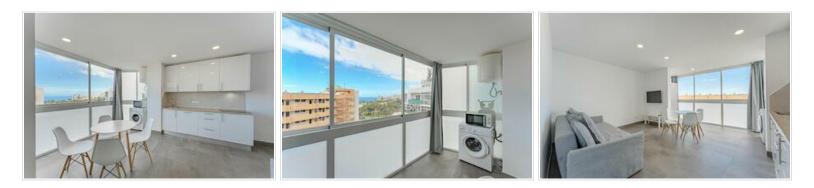

1 bedroom apartment in Playa Las Americas, in the residential complex Las Terrazas! It consists of living-dining room extended to the terrace, with large opening windows, open plan kitchen, one bedroom with fitted wardrobes and complete bathroom with shower. The apartment is recently refurbished and is sold furnished.

The complex has lift, swimming pool and concierge.

Very central area with easy walking access to the best beaches, Siam Park and all amenities such as school, post office, banks and sports centre. The Siam Mall is only 5 minutes walking distance.