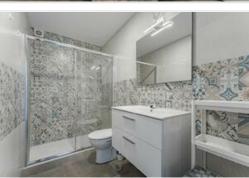

## 1 Bedroom Apartment - Playa de Las Américas - Las Terrazas - 8941

| Property type | Apartment                    |             |                  |
|---------------|------------------------------|-------------|------------------|
| Location      | Playa de Las Américas, Arona |             |                  |
| Complex       | Las Terrazas                 |             |                  |
| Pool          | Communal pool                |             |                  |
| Views         | Ocean view, Street view      |             |                  |
| Sale          | 270 000 €                    | Reference   | 8941             |
| Built area    | 51m <sup>2</sup>             | Living area | 42m <sup>2</sup> |
| Terrace       | 8m <sup>2</sup>              | Kitchen     | Open-plan        |
| Bedrooms      | 1                            | Bathrooms   | 1                |
| Floor         | 6                            | Furniture   | Fully            |

1 bedroom apartment in Playa Las Americas, in the residential complex Las Terrazas! It consists of living-dining room extended to the terrace, with large opening windows, open plan kitchen, one bedroom with fitted wardrobes and complete bathroom with shower. The apartment is recently refurbished and is sold furnished.