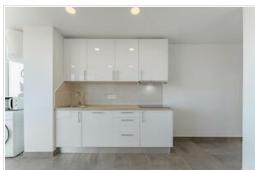

1 bedroom apartment in Playa Las Americas, in the residential complex Las Terrazas! It consists of living-dining room extended to the terrace, with large opening windows, open plan kitchen, one bedroom with fitted wardrobes and complete bathroom with shower. The apartment is recently refurbished and is sold furnished.