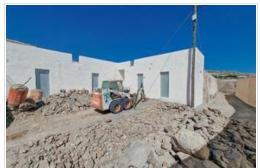

We present the opportunity to purchase this large finca of 27.000 m2 and 450 m2 built 300 meters high with incredible panoramic views in Guia de Isora, Tenerife south. The property has greenhouses almost entirely of meters, and is in a state where it can be put into operation quickly for the production of bananas. The finca has mains electricity and water supply. It also has two water tanks and several warehouses that make up its 450 m2 constructed area. Located in a very private and quiet location.