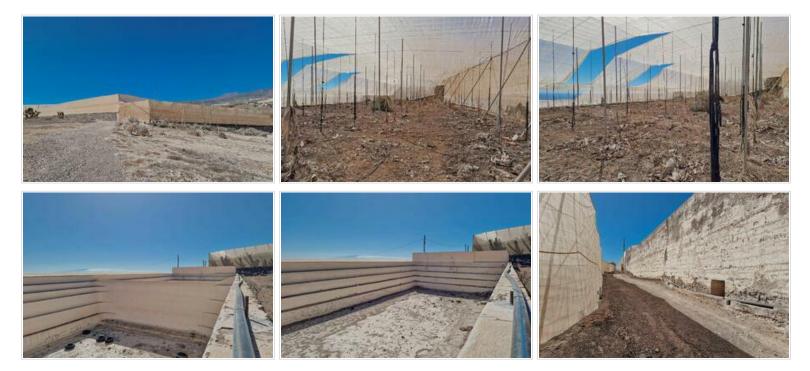

We present the opportunity to purchase this large finca of 27.000 m2 and 450 m2 built 300 meters high with incredible panoramic views in Guia de Isora, Tenerife south. The property has greenhouses almost entirely of meters, and is in a state where it can be put into operation quickly for the production of bananas. The finca has mains electricity and water supply. It also has two water tanks and several warehouses that make up its 450 m2 constructed area. Located in a very private and quiet location.