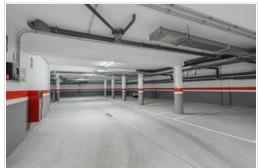

## 2 Bedroom Apartment - San Isidro - 9022

| Property type | Apartment San Isidro, Granadilla de Abona Ocean view |             |                  |
|---------------|------------------------------------------------------|-------------|------------------|
| Location      |                                                      |             |                  |
| Views         |                                                      |             |                  |
| Sale          | 195 000 €                                            | Reference   | 9022             |
| Built area    | 59m <sup>2</sup>                                     | Living area | 48m <sup>2</sup> |
| Terrace       | 29m <sup>2</sup>                                     | Garage      | Yes              |
| Kitchen       | Open-plan                                            | Bedrooms    | 2                |
| Bathrooms     | 1                                                    | Floor       | 1                |
| Furniture     | Fully                                                |             |                  |

Charming apartament for sale in San Isidro with sea views. The property has a living-dining room, kitchen, two bedrooms, one bathroom and a large terrace from which you can enjoy wonderful ocean views. It also includes a garage space. This flat is located in a very convenient area, close to all essential services, making it an excellent option for both living and investment, so don't miss this opportunity! For more information or to arrange a viewing, please contact us.