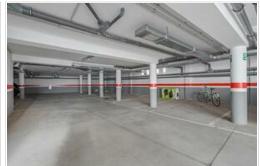

## 2 Bedroom Apartment - San Isidro - 9022

| Property type | Apartment San Isidro, Granadilla de Abona Ocean view |             |                  |
|---------------|------------------------------------------------------|-------------|------------------|
| Location      |                                                      |             |                  |
| Views         |                                                      |             |                  |
| Sale          | 195 000 €                                            | Reference   | 9022             |
| Built area    | 59m <sup>2</sup>                                     | Living area | 48m <sup>2</sup> |
| Terrace       | 29m <sup>2</sup>                                     | Garage      | Yes              |
| Kitchen       | Open-plan                                            | Bedrooms    | 2                |
| Bathrooms     | 1                                                    | Floor       | 1                |
| Furniture     | Fully                                                |             |                  |

Charming apartament for sale in San Isidro with sea views. The property has a living-dining room, kitchen, two bedrooms, one bathroom and a large terrace from which you can enjoy wonderful ocean views. It also includes a garage space. This flat is located in a very convenient area, close to all essential services, making it an excellent option for both living and investment, so don't miss this opportunity! For more information or to arrange a viewing, please contact us.