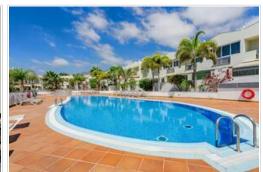

## 3 Bedroom Townhouse - Fañabé - 9081

| Property type | Townhouse<br>Fañabé, Adeje |             |                   |
|---------------|----------------------------|-------------|-------------------|
| Location      |                            |             |                   |
| Pool          | Communal pool              |             |                   |
| Sale          | 650 000 €                  | Reference   | 9081              |
| Built area    | 339m <sup>2</sup>          | Living area | 288m <sup>2</sup> |
| Terrace       | 126m <sup>2</sup>          | Parking     | Yes               |
| Kitchen       | Separate                   | Bedrooms    | 3                 |
| Bathrooms     | 3                          | Furniture   | Fully             |
|               |                            |             |                   |