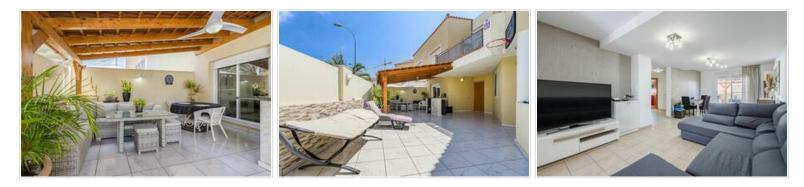

Magnificent corner townhouse for sale, combining space, light and comfort. With a total area of 288 m2, including 126 m2 of terraces and a private garden, this home is perfect for those who enjoy outdoor living.

The 82 m2 basement has a large garage with space for two cars and additional storage area. On the ground floor of 63m2, you will be greeted by a well-kept garden with a cosy terrace, leading to an elegant entrance hall, a large living-dining room, a modern kitchen and a rear terrace ideal for enjoying evenings al fresco.

On the upper floor of 66 m2 there are three spacious and bright bedrooms and two designer bathrooms, offering comfort and privacy.

This townhouse stands out for its modern design and comfort, creating the perfect space both inside and outside. A unique opportunity to live in a house that has everything you have always wanted!