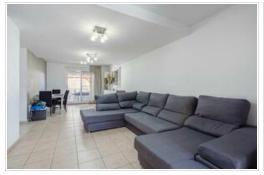

The 82 m2 basement has a large garage with space for two cars and additional storage area. On the ground floor of 63m2, you will be greeted by a well-kept garden with a cosy terrace, leading to an elegant entrance hall, a large living-dining room, a modern kitchen and a rear terrace ideal for enjoying evenings al fresco.