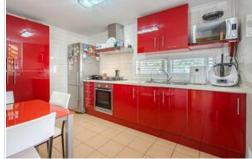

The 82 m2 basement has a large garage with space for two cars and additional storage area. On the ground floor of 63m2, you will be greeted by a well-kept garden with a cosy terrace, leading to an elegant entrance hall, a large living-dining room, a modern kitchen and a rear terrace ideal for enjoying evenings al fresco.