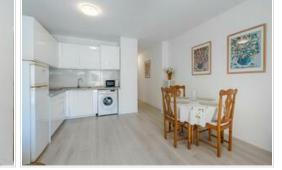

## 1 Bedroom Apartment - Torviscas Bajo -Mareverde - 9097

| Property type | Apartment             |             |                  |
|---------------|-----------------------|-------------|------------------|
| Location      | Torviscas Bajo, Adeje |             |                  |
| Complex       | Mareverde             |             |                  |
| Pool          | Communal pool         |             |                  |
| Views         | Garden view           |             |                  |
| Sale          | 338 000 €             | Reference   | 9097             |
| Built area    | 60m <sup>2</sup>      | Living area | 50m <sup>2</sup> |
| Terrace       | 18m <sup>2</sup>      | Kitchen     | Open-plan        |
| Bedrooms      | 1                     | Bathrooms   | 1                |
| Furniture     | Fully                 |             |                  |