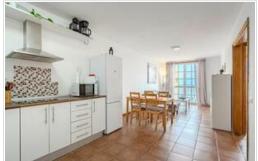

Cosy and exclusive 2 bedroom apartment in second line to the sea in Los Abrigos.

This wonderful apartment consists of 2 bedrooms, an open plan kitchen with living room and a very spacious bathroom with shower.

Both bedrooms and the living room have amazing sea views.

The property is in very good condition. During the renovation the water pipes and electricity installations were completely changed.

It is sold fully furnished and equipped.