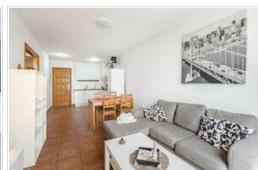

Cosy and exclusive 2 bedroom apartment in second line to the sea in Los Abrigos.

This wonderful apartment consists of 2 bedrooms, an open plan kitchen with living room and a very spacious bathroom with shower.

Both bedrooms and the living room have amazing sea views.

The property is in very good condition. During the renovation the water pipes and electricity installations were completely changed.

It is sold fully furnished and equipped.