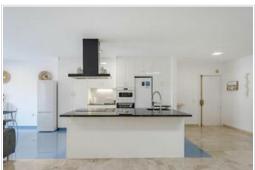

The property is 161 m2 in total, 33 m2 of which is a large terrace with lateral views of the sea and the city. The flat has 3 bright bedrooms with wardrobes, 2 bathrooms (one en suite), a large living room connected with two dining areas and an open style kitchen.