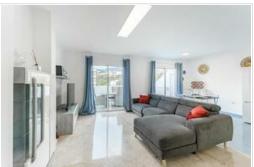

The property is 161 m2 in total, 33 m2 of which is a large terrace with lateral views of the sea and the city. The flat has 3 bright bedrooms with wardrobes, 2 bathrooms (one en suite), a large living room connected with two dining areas and an open style kitchen.