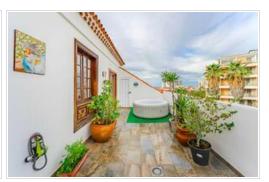

The property is 161 m2 in total, 33 m2 of which is a large terrace with lateral views of the sea and the city. The flat has 3 bright bedrooms with wardrobes, 2 bathrooms (one en suite), a large living room connected with two dining areas and an open style kitchen.