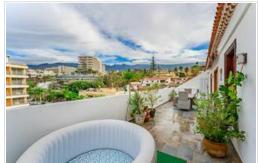

The property is 161 m2 in total, 33 m2 of which is a large terrace with lateral views of the sea and the city. The flat has 3 bright bedrooms with wardrobes, 2 bathrooms (one en suite), a large living room connected with two dining areas and an open style kitchen.