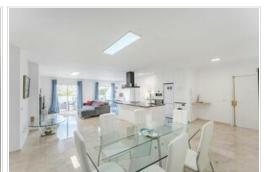

The property is 161 m2 in total, 33 m2 of which is a large terrace with lateral views of the sea and the city. The flat has 3 bright bedrooms with wardrobes, 2 bathrooms (one en suite), a large living room connected with two dining areas and an open style kitchen.