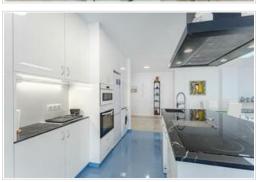

The property is 161 m2 in total, 33 m2 of which is a large terrace with lateral views of the sea and the city. The flat has 3 bright bedrooms with wardrobes, 2 bathrooms (one en suite), a large living room connected with two dining areas and an open style kitchen.