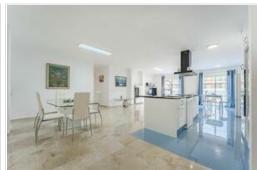

The property is 161 m2 in total, 33 m2 of which is a large terrace with lateral views of the sea and the city. The flat has 3 bright bedrooms with wardrobes, 2 bathrooms (one en suite), a large living room connected with two dining areas and an open style kitchen.