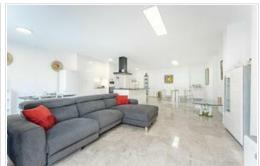

The property is 161 m2 in total, 33 m2 of which is a large terrace with lateral views of the sea and the city. The flat has 3 bright bedrooms with wardrobes, 2 bathrooms (one en suite), a large living room connected with two dining areas and an open style kitchen.