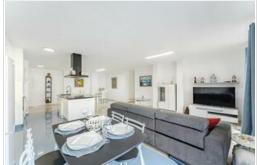

The property is 161 m2 in total, 33 m2 of which is a large terrace with lateral views of the sea and the city. The flat has 3 bright bedrooms with wardrobes, 2 bathrooms (one en suite), a large living room connected with two dining areas and an open style kitchen.