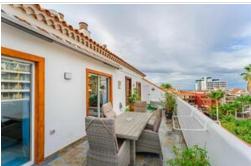

The property is 161 m2 in total, 33 m2 of which is a large terrace with lateral views of the sea and the city. The flat has 3 bright bedrooms with wardrobes, 2 bathrooms (one en suite), a large living room connected with two dining areas and an open style kitchen.