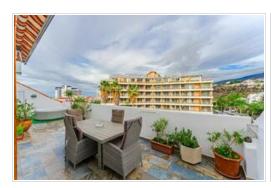

The property is 161 m2 in total, 33 m2 of which is a large terrace with lateral views of the sea and the city. The flat has 3 bright bedrooms with wardrobes, 2 bathrooms (one en suite), a large living room connected with two dining areas and an open style kitchen.