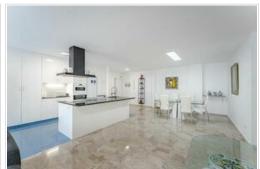

The property is 161 m2 in total, 33 m2 of which is a large terrace with lateral views of the sea and the city. The flat has 3 bright bedrooms with wardrobes, 2 bathrooms (one en suite), a large living room connected with two dining areas and an open style kitchen.