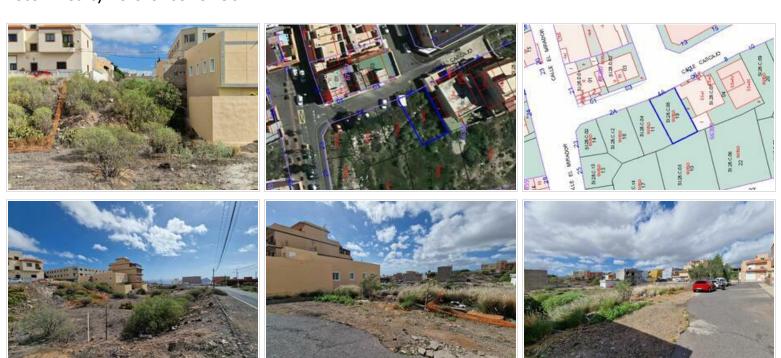

## Land - San Isidro - 9158

| Property type | Land San Isidro, Granadilla de Abona Street view |           |      |
|---------------|--------------------------------------------------|-----------|------|
| Location      |                                                  |           |      |
| Views         |                                                  |           |      |
| Sale          | 75 000 €                                         | Reference | 9158 |
| Land          | 214m <sup>2</sup>                                | Bedrooms  | 0    |
| Bathrooms     | 0                                                |           |      |

We present this urban plot of 214 m<sup>2</sup> only 2 streets away from the centre of San Isidro with quick access to the motorway, in Granadilla de Abona.

The plot is located in a very quiet street, away from the noise of the centre, but within walking distance. Undoubtedly an exceptional location to develop the house of your dreams. The category of the land is urban and of residential use, allowing to build a total of 228 m2 on two floors, plus a basement or garage in the basement, keeping a front and a back garden. For further information please do not hesitate to contact us. Asten Realty reference: 9158.