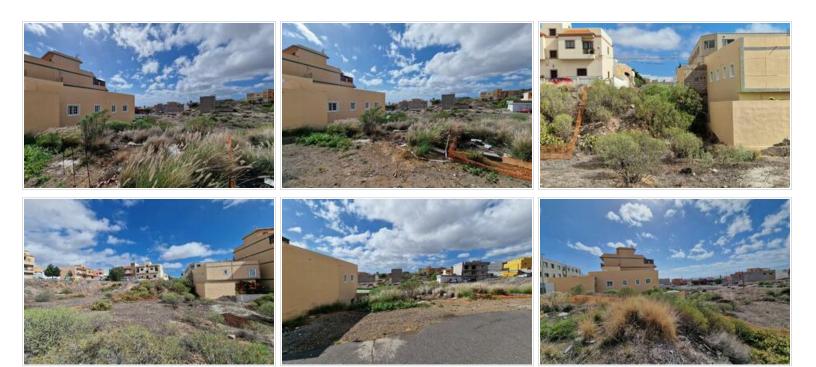

## Land - San Isidro - 9158

| Property type | Land San Isidro, Granadilla de Abona Street view |           |      |
|---------------|--------------------------------------------------|-----------|------|
| Location      |                                                  |           |      |
| Views         |                                                  |           |      |
| Sale          | 75 000 €                                         | Reference | 9158 |
| Land          | 214m <sup>2</sup>                                | Bedrooms  | 0    |
| Bathrooms     | 0                                                |           |      |

We present this urban plot of 214 m<sup>2</sup> only 2 streets away from the centre of San Isidro with quick access to the motorway, in Granadilla de Abona.

The plot is located in a very quiet street, away from the noise of the centre, but within walking distance. Undoubtedly an exceptional location to develop the house of your dreams. The category of the land is urban and of residential use, allowing to build a total of 228 m2 on two floors, plus a basement or garage in the basement, keeping a front and a back garden. For further information please do not hesitate to contact us. Asten Realty reference: 9158.