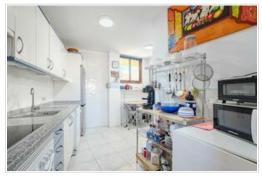

## 2 Bedroom Apartment - El Médano - La Atalaya - 9169

| Property type | Apartment                                                      |             |                  |
|---------------|----------------------------------------------------------------|-------------|------------------|
| Location      | El Médano, Granadilla de Abona                                 |             |                  |
| Complex       | La Atalaya                                                     |             |                  |
| Pool          | Communal pool                                                  |             |                  |
| Views         | Ocean view, Mountain view, Pool view, Street view, Teide views |             |                  |
| Sale          | 292 000 €                                                      | Reference   | 9169             |
| Built area    | 115m <sup>2</sup>                                              | Living area | 91m <sup>2</sup> |
| Terrace       | 7m <sup>2</sup>                                                | Balcony     | Yes              |
| Parking       | Yes                                                            | Kitchen     | Separate         |
| Bedrooms      | 2                                                              | Bathrooms   | 1                |
| Floor         | 2                                                              | Furniture   | Fully            |

The building has a refreshing communal swimming pool, ideal for enjoying the sun and relaxing. The flat offers a layout of 91 interior m2, with 2 cosy bedrooms, both equipped with fitted wardrobes to maximise space. You will also find a well-designed bathroom and a charming 7 m2 balcony, which offers breathtaking views of the Teide, the port of Granadilla and the sea.