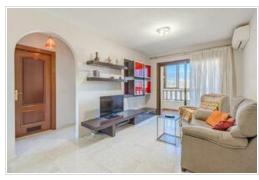

The building has a refreshing communal swimming pool, ideal for enjoying the sun and relaxing. The flat offers a layout of 91 interior m2, with 2 cosy bedrooms, both equipped with fitted wardrobes to maximise space. You will also find a well-designed bathroom and a charming 7 m2 balcony, which offers breathtaking views of the Teide, the port of Granadilla and the sea.