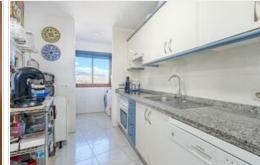

## 2 Bedroom Apartment - El Médano - La Atalaya - 9169

| Property type | Apartment                                                      |             |                  |
|---------------|----------------------------------------------------------------|-------------|------------------|
| Location      | El Médano, Granadilla de Abona                                 |             |                  |
| Complex       | La Atalaya                                                     |             |                  |
| Pool          | Communal pool                                                  |             |                  |
| Views         | Ocean view, Mountain view, Pool view, Street view, Teide views |             |                  |
| Sale          | 292 000 €                                                      | Reference   | 9169             |
| Built area    | 115m <sup>2</sup>                                              | Living area | 91m <sup>2</sup> |
| Terrace       | 7m <sup>2</sup>                                                | Balcony     | Yes              |
| Parking       | Yes                                                            | Kitchen     | Separate         |
| Bedrooms      | 2                                                              | Bathrooms   | 1                |
| Floor         | 2                                                              | Furniture   | Fully            |

The building has a refreshing communal swimming pool, ideal for enjoying the sun and relaxing. The flat offers a layout of 91 interior m2, with 2 cosy bedrooms, both equipped with fitted wardrobes to maximise space. You will also find a well-designed bathroom and a charming 7 m2 balcony, which offers breathtaking views of the Teide, the port of Granadilla and the sea.