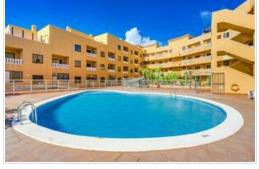

The building has a refreshing communal swimming pool, ideal for enjoying the sun and relaxing. The flat offers a layout of 91 interior m2, with 2 cosy bedrooms, both equipped with fitted wardrobes to maximise space. You will also find a well-designed bathroom and a charming 7 m2 balcony, which offers breathtaking views of the Teide, the port of Granadilla and the sea.