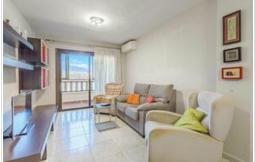

## 2 Bedroom Apartment - El Médano - La Atalaya - 9169

| Property type | Apartment                                                      |             |                  |
|---------------|----------------------------------------------------------------|-------------|------------------|
| Location      | El Médano, Granadilla de Abona                                 |             |                  |
| Complex       | La Atalaya                                                     |             |                  |
| Pool          | Communal pool                                                  |             |                  |
| Views         | Ocean view, Mountain view, Pool view, Street view, Teide views |             |                  |
| Sale          | 292 000 €                                                      | Reference   | 9169             |
| Built area    | 115m <sup>2</sup>                                              | Living area | 91m <sup>2</sup> |
| Terrace       | 7m <sup>2</sup>                                                | Balcony     | Yes              |
| Parking       | Yes                                                            | Kitchen     | Separate         |
| Bedrooms      | 2                                                              | Bathrooms   | 1                |
| Floor         | 2                                                              | Furniture   | Fully            |

The building has a refreshing communal swimming pool, ideal for enjoying the sun and relaxing. The flat offers a layout of 91 interior m2, with 2 cosy bedrooms, both equipped with fitted wardrobes to maximise space. You will also find a well-designed bathroom and a charming 7 m2 balcony, which offers breathtaking views of the Teide, the port of Granadilla and the sea.