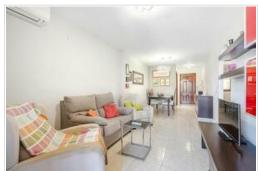

## 2 Bedroom Apartment - El Médano - La Atalaya - 9169

| Property type | Apartment                                                      |             |                  |
|---------------|----------------------------------------------------------------|-------------|------------------|
| Location      | El Médano, Granadilla de Abona                                 |             |                  |
| Complex       | La Atalaya                                                     |             |                  |
| Pool          | Communal pool                                                  |             |                  |
| Views         | Ocean view, Mountain view, Pool view, Street view, Teide views |             |                  |
| Sale          | 292 000 €                                                      | Reference   | 9169             |
| Built area    | 115m <sup>2</sup>                                              | Living area | 91m <sup>2</sup> |
| Terrace       | 7m <sup>2</sup>                                                | Balcony     | Yes              |
| Parking       | Yes                                                            | Kitchen     | Separate         |
| Bedrooms      | 2                                                              | Bathrooms   | 1                |
| Floor         | 2                                                              | Furniture   | Fully            |

The building has a refreshing communal swimming pool, ideal for enjoying the sun and relaxing. The flat offers a layout of 91 interior m2, with 2 cosy bedrooms, both equipped with fitted wardrobes to maximise space. You will also find a well-designed bathroom and a charming 7 m2 balcony, which offers breathtaking views of the Teide, the port of Granadilla and the sea.