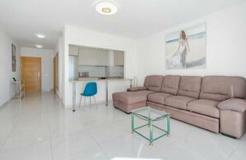

## 1 Bedroom Penthouse - Callao Salvaje -Esmeralda - 9177

| Property type | Penthouse                   |           |           |
|---------------|-----------------------------|-----------|-----------|
| Location      | Callao Salvaje, Adeje       |           |           |
| Complex       | Esmeralda                   |           |           |
| Pool          | Communal pool               |           |           |
| Views         | Ocean view, Panoramic views |           |           |
| Sale          | 285 000 €                   | Reference | 9177      |
| Built area    | 66m <sup>2</sup>            | Balcony   | Yes       |
| Parking       | Yes                         | Kitchen   | Open-plan |
| Bedrooms      | 1                           | Bathrooms | 1         |
| Floor         | 2                           | Furniture | Fully     |

We present this unique opportunity to obtain a property just a few steps from the beach and with panoramic ocean views, located in the town of Callao Salvaje, in the south of Tenerife. The apartment has 66 m2, with one bedroom, one bathroom, open plan kitchen and living room with a large balcony with panoramic ocean views. The property has been renovated with quality throughout, it is sold furnished and fully equipped as seen in the photos, ready to move in. It also has a holiday license, it is possible to exploit it as a tourist property. Undoubtedly an excellent investment, in one of the most picturesque areas of the island.