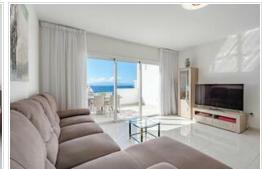

## 1 Bedroom Penthouse - Callao Salvaje -Esmeralda - 9177

| Property type | Penthouse                   |           |           |
|---------------|-----------------------------|-----------|-----------|
| Location      | Callao Salvaje, Adeje       |           |           |
| Complex       | Esmeralda                   |           |           |
| Pool          | Communal pool               |           |           |
| Views         | Ocean view, Panoramic views |           |           |
| Sale          | 285 000 €                   | Reference | 9177      |
| Built area    | 66m <sup>2</sup>            | Balcony   | Yes       |
| Parking       | Yes                         | Kitchen   | Open-plan |
| Bedrooms      | 1                           | Bathrooms | 1         |
| Floor         | 2                           | Furniture | Fully     |

We present this unique opportunity to obtain a property just a few steps from the beach and with panoramic ocean views, located in the town of Callao Salvaje, in the south of Tenerife. The apartment has 66 m2, with one bedroom, one bathroom, open plan kitchen and living room with a large balcony with panoramic ocean views. The property has been renovated with quality throughout, it is sold furnished and fully equipped as seen in the photos, ready to move in. It also has a holiday license, it is possible to exploit it as a tourist property. Undoubtedly an excellent investment, in one of the most picturesque areas of the island.