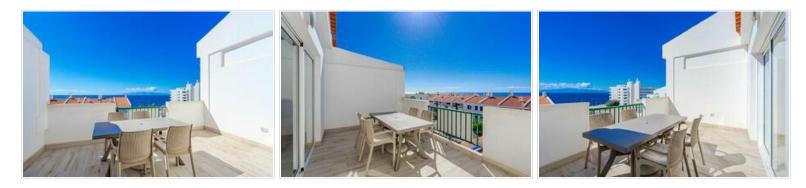

## 1 Bedroom Penthouse - Callao Salvaje -Esmeralda - 9177

| Property type | Penthouse                   |           |           |
|---------------|-----------------------------|-----------|-----------|
| Location      | Callao Salvaje, Adeje       |           |           |
| Complex       | Esmeralda                   |           |           |
| Pool          | Communal pool               |           |           |
| Views         | Ocean view, Panoramic views |           |           |
| Sale          | 285 000 €                   | Reference | 9177      |
| Built area    | 66m <sup>2</sup>            | Balcony   | Yes       |
| Parking       | Yes                         | Kitchen   | Open-plan |
| Bedrooms      | 1                           | Bathrooms | 1         |
| Floor         | 2                           | Furniture | Fully     |

We present this unique opportunity to obtain a property just a few steps from the beach and with panoramic ocean views, located in the town of Callao Salvaje, in the south of Tenerife. The apartment has 66 m2, with one bedroom, one bathroom, open plan kitchen and living room with a large balcony with panoramic ocean views. The property has been renovated with quality throughout, it is sold furnished and fully equipped as seen in the photos, ready to move in. It also has a holiday license, it is possible to exploit it as a tourist property. Undoubtedly an excellent investment, in one of the most picturesque areas of the island.