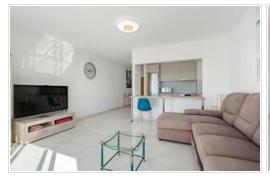

## 1 Bedroom Penthouse - Callao Salvaje -Esmeralda - 9177

| Property type | Penthouse                   |           |           |
|---------------|-----------------------------|-----------|-----------|
| Location      | Callao Salvaje, Adeje       |           |           |
| Complex       | Esmeralda                   |           |           |
| Pool          | Communal pool               |           |           |
| Views         | Ocean view, Panoramic views |           |           |
| Sale          | 285 000 €                   | Reference | 9177      |
| Built area    | 66m <sup>2</sup>            | Balcony   | Yes       |
| Parking       | Yes                         | Kitchen   | Open-plan |
| Bedrooms      | 1                           | Bathrooms | 1         |
| Floor         | 2                           | Furniture | Fully     |

We present this unique opportunity to obtain a property just a few steps from the beach and with panoramic ocean views, located in the town of Callao Salvaje, in the south of Tenerife. The apartment has 66 m2, with one bedroom, one bathroom, open plan kitchen and living room with a large balcony with panoramic ocean views. The property has been renovated with quality throughout, it is sold furnished and fully equipped as seen in the photos, ready to move in. It also has a holiday license, it is possible to exploit it as a tourist property. Undoubtedly an excellent investment, in one of the most picturesque areas of the island.