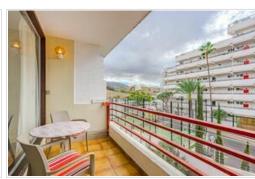

## Studio - Playa de Las Américas - Olympia - 9188

| Property type | Studio                           |           |                 |
|---------------|----------------------------------|-----------|-----------------|
| Location      | Playa de Las Américas, Arona     |           |                 |
| Complex       | Olympia                          |           |                 |
| Pool          | Communal pool                    |           |                 |
| Views         | Partial ocean view, Complex view |           |                 |
| Sale          | 220 000 €                        | Reference | 9188            |
| Built area    | 32m <sup>2</sup>                 | Terrace   | 6m <sup>2</sup> |
| Kitchen       | Open-plan                        | Bedrooms  | 0               |
| Bathrooms     | 1                                | Floor     | 4               |
| Furniture     | Fully                            |           |                 |

For sale cosy and bright studio of 32 m2 with a terrace of 7 m2, located on the 4th floor of a modern residential complex. The flat has just been renovated and is fully ready to live in. It has a nice view of the complex and partly of the sea.