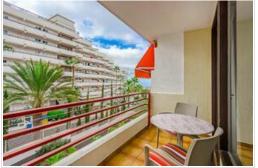

## Studio - Playa de Las Américas - Olympia - 9188

| Property type | Studio                           |           |                 |
|---------------|----------------------------------|-----------|-----------------|
| Location      | Playa de Las Américas, Arona     |           |                 |
| Complex       | Olympia                          |           |                 |
| Pool          | Communal pool                    |           |                 |
| Views         | Partial ocean view, Complex view |           |                 |
| Sale          | 220 000 €                        | Reference | 9188            |
| Built area    | 32m <sup>2</sup>                 | Terrace   | 6m <sup>2</sup> |
| Kitchen       | Open-plan                        | Bedrooms  | 0               |
| Bathrooms     | 1                                | Floor     | 4               |
| Furniture     | Fully                            |           |                 |

For sale cosy and bright studio of 32 m2 with a terrace of 7 m2, located on the 4th floor of a modern residential complex. The flat has just been renovated and is fully ready to live in. It has a nice view of the complex and partly of the sea.