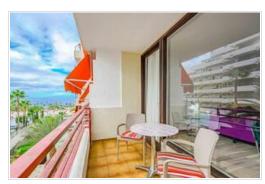

## Studio - Playa de Las Américas - Olympia - 9188

| Property type | Studio                           |           |                 |
|---------------|----------------------------------|-----------|-----------------|
| Location      | Playa de Las Américas, Arona     |           |                 |
| Complex       | Olympia                          |           |                 |
| Pool          | Communal pool                    |           |                 |
| Views         | Partial ocean view, Complex view |           |                 |
| Sale          | 220 000 €                        | Reference | 9188            |
| Built area    | 32m <sup>2</sup>                 | Terrace   | 6m <sup>2</sup> |
| Kitchen       | Open-plan                        | Bedrooms  | 0               |
| Bathrooms     | 1                                | Floor     | 4               |
| Furniture     | Fully                            |           |                 |

For sale cosy and bright studio of 32 m2 with a terrace of 7 m2, located on the 4th floor of a modern residential complex. The flat has just been renovated and is fully ready to live in. It has a nice view of the complex and partly of the sea.