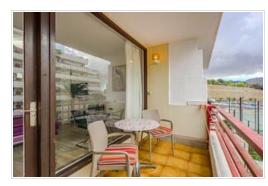

## Studio - Playa de Las Américas - Olympia - 9188

| Property type | Studio                           |           |                 |
|---------------|----------------------------------|-----------|-----------------|
| Location      | Playa de Las Américas, Arona     |           |                 |
| Complex       | Olympia                          |           |                 |
| Pool          | Communal pool                    |           |                 |
| Views         | Partial ocean view, Complex view |           |                 |
| Sale          | 220 000 €                        | Reference | 9188            |
| Built area    | 32m <sup>2</sup>                 | Terrace   | 6m <sup>2</sup> |
| Kitchen       | Open-plan                        | Bedrooms  | 0               |
| Bathrooms     | 1                                | Floor     | 4               |
| Furniture     | Fully                            |           |                 |

For sale cosy and bright studio of 32 m2 with a terrace of 7 m2, located on the 4th floor of a modern residential complex. The flat has just been renovated and is fully ready to live in. It has a nice view of the complex and partly of the sea.