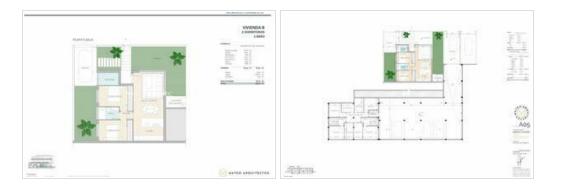

For sale: Brand new bungalow built in 2024.

The property is developed on one floor, featuring 2 bedrooms, 1 bathroom, 1 guest toilet, a dressing room, a laundry room, and a solarium. It has a total usable area of 86 m2 and is situated on a 166 m2 plot. The exterior area includes gardens, terraces, and a solarium. From the spaciously designed living space to the most practical common areas, every detail has been carefully conceived to provide the owner with the most sophisticated residential experience in the area.

There are also spare tiles available should the outdoor area need to be paved.

The residential complex consists of a building with 7 homes, situated on a fully private plot of 990 m2.

Reference Asten Realty: 9196.