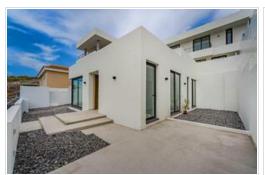

For sale: Brand new bungalow built in 2024.

The property is developed on one floor, featuring 2 bedrooms, 1 bathroom, 1 guest toilet, a dressing room, a laundry room, and a solarium. It has a total usable area of 86 m2 and is situated on a 166 m2 plot. The exterior area includes gardens, terraces, and a solarium. From the spaciously designed living space to the most practical common areas, every detail has been carefully conceived to provide the owner with the most sophisticated residential experience in the area.

Ample access points, private parking, and high-quality finishes make up this residential complex, located just steps away from all local shops.

Pending installations include a shower screen in the bathroom, exterior railing, gate, photovoltaic system, and pre-installation for air conditioning.