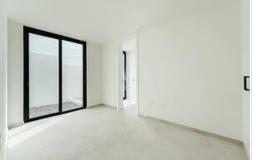

For sale: Brand new bungalow built in 2024.

The property is developed on one floor, featuring 2 bedrooms, 1 bathroom, 1 guest toilet, a dressing room, a laundry room, and a solarium. It has a total usable area of 86 m2 and is situated on a 166 m2 plot. The exterior area includes gardens, terraces, and a solarium. From the spaciously designed living space to the most practical common areas, every detail has been carefully conceived to provide the owner with the most sophisticated residential experience in the area.