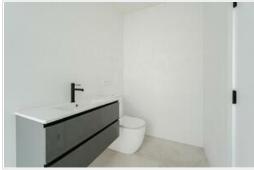

For sale: Brand new bungalow built in 2024.

The property is developed on one floor, featuring 2 bedrooms, 1 bathroom, 1 guest toilet, a dressing room, a laundry room, and a solarium. It has a total usable area of 86 m2 and is situated on a 166 m2 plot. The exterior area includes gardens, terraces, and a solarium. From the spaciously designed living space to the most practical common areas, every detail has been carefully conceived to provide the owner with the most sophisticated residential experience in the area.

Ample access points, private parking, and high-quality finishes make up this residential complex, located just steps away from all local shops.

Pending installations include a shower screen in the bathroom, exterior railing, gate, photovoltaic system, and pre-installation for air conditioning.