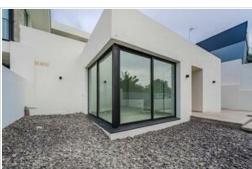

## 2 Bedroom Bungalow - Adeje - Almazara -9196

| Property type | Bungalow          |            |                   |
|---------------|-------------------|------------|-------------------|
| Location      | Adeje, Adeje      |            |                   |
| Complex       | Almazara          |            |                   |
| Views         | Garden view       |            |                   |
| Sale          | 418 000 €         | Reference  | 9196              |
| Land          | 170m <sup>2</sup> | Built area | 166m <sup>2</sup> |
| Living area   | 80m <sup>2</sup>  | Terrace    | Yes               |
| Garden area   | 85m <sup>2</sup>  | Parking    | Yes               |
| Kitchen       | Open-plan         | Bedrooms   | 2                 |
| Bathrooms     | 1                 |            |                   |

For sale: Brand new bungalow built in 2024.

The property is developed on one floor, featuring 2 bedrooms, 1 bathroom, 1 guest toilet, a dressing room, a laundry room, and a solarium. It has a total usable area of 86 m2 and is situated on a 166 m2 plot. The exterior area includes gardens, terraces, and a solarium. From the spaciously designed living space to the most practical common areas, every detail has been carefully conceived to provide the owner with the most sophisticated residential experience in the area.