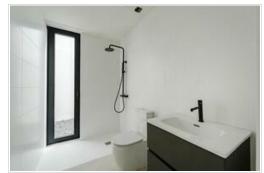

For sale: Brand new bungalow built in 2024.

The property is developed on one floor, featuring 2 bedrooms, 1 bathroom, 1 guest toilet, a dressing room, a laundry room, and a solarium. It has a total usable area of 86 m2 and is situated on a 166 m2 plot. The exterior area includes gardens, terraces, and a solarium. From the spaciously designed living space to the most practical common areas, every detail has been carefully conceived to provide the owner with the most sophisticated residential experience in the area.

Ample access points, private parking, and high-quality finishes make up this residential complex, located just steps away from all local shops.

Pending installations include a shower screen in the bathroom, exterior railing, gate, photovoltaic system, and pre-installation for air conditioning.