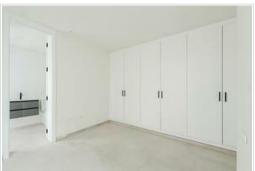

For sale: Brand new bungalow built in 2024.

The property is developed on one floor, featuring 2 bedrooms, 1 bathroom, 1 guest toilet, a dressing room, a laundry room, and a solarium. It has a total usable area of 86 m2 and is situated on a 166 m2 plot. The exterior area includes gardens, terraces, and a solarium. From the spaciously designed living space to the most practical common areas, every detail has been carefully conceived to provide the owner with the most sophisticated residential experience in the area.

Ample access points, private parking, and high-quality finishes make up this residential complex, located just steps away from all local shops.

Pending installations include a shower screen in the bathroom, exterior railing, gate, photovoltaic system, and pre-installation for air conditioning.