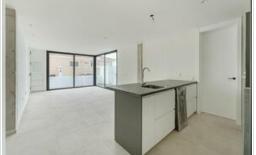

For sale: Brand new bungalow built in 2024.

The property is developed on one floor, featuring 2 bedrooms, 1 bathroom, 1 guest toilet, a dressing room, a laundry room, and a solarium. It has a total usable area of 86 m2 and is situated on a 166 m2 plot. The exterior area includes gardens, terraces, and a solarium. From the spaciously designed living space to the most practical common areas, every detail has been carefully conceived to provide the owner with the most sophisticated residential experience in the area.