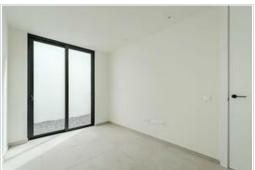

For sale: Brand new bungalow built in 2024.

The property is developed on one floor, featuring 2 bedrooms, 1 bathroom, 1 guest toilet, a dressing room, a laundry room, and a solarium. It has a total usable area of 86 m2 and is situated on a 166 m2 plot. The exterior area includes gardens, terraces, and a solarium. From the spaciously designed living space to the most practical common areas, every detail has been carefully conceived to provide the owner with the most sophisticated residential experience in the area.

Ample access points, private parking, and high-quality finishes make up this residential complex, located just steps away from all local shops.

Pending installations include a shower screen in the bathroom, exterior railing, gate, photovoltaic system, and pre-installation for air conditioning.