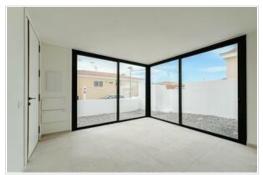

For sale: Brand new bungalow built in 2024.

The property is developed on one floor, featuring 2 bedrooms, 1 bathroom, 1 guest toilet, a dressing room, a laundry room, and a solarium. It has a total usable area of 86 m2 and is situated on a 166 m2 plot. The exterior area includes gardens, terraces, and a solarium. From the spaciously designed living space to the most practical common areas, every detail has been carefully conceived to provide the owner with the most sophisticated residential experience in the area.