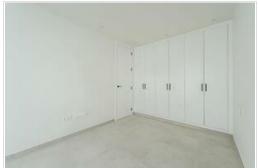

For sale: Brand new bungalow built in 2024.

The property is developed on one floor, featuring 2 bedrooms, 1 bathroom, 1 guest toilet, a dressing room, a laundry room, and a solarium. It has a total usable area of 86 m2 and is situated on a 166 m2 plot. The exterior area includes gardens, terraces, and a solarium. From the spaciously designed living space to the most practical common areas, every detail has been carefully conceived to provide the owner with the most sophisticated residential experience in the area.

Ample access points, private parking, and high-quality finishes make up this residential complex, located just steps away from all local shops.

Pending installations include a shower screen in the bathroom, exterior railing, gate, photovoltaic system, and pre-installation for air conditioning.