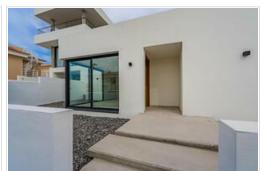

For sale: Brand new bungalow built in 2024.

The property is developed on one floor, featuring 2 bedrooms, 1 bathroom, 1 guest toilet, a dressing room, a laundry room, and a solarium. It has a total usable area of 86 m2 and is situated on a 166 m2 plot. The exterior area includes gardens, terraces, and a solarium. From the spaciously designed living space to the most practical common areas, every detail has been carefully conceived to provide the owner with the most sophisticated residential experience in the area.

Ample access points, private parking, and high-quality finishes make up this residential complex, located just steps away from all local shops.

Pending installations include a shower screen in the bathroom, exterior railing, gate, photovoltaic system, and pre-installation for air conditioning.