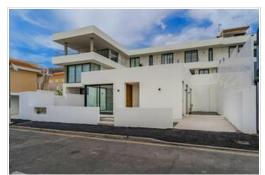

For sale: Brand new bungalow built in 2024.

The property is developed on one floor, featuring 2 bedrooms, 1 bathroom, 1 guest toilet, a dressing room, a laundry room, and a solarium. It has a total usable area of 86 m2 and is situated on a 166 m2 plot. The exterior area includes gardens, terraces, and a solarium. From the spaciously designed living space to the most practical common areas, every detail has been carefully conceived to provide the owner with the most sophisticated residential experience in the area.

Ample access points, private parking, and high-quality finishes make up this residential complex, located just steps away from all local shops.

Pending installations include a shower screen in the bathroom, exterior railing, gate, photovoltaic system, and pre-installation for air conditioning.