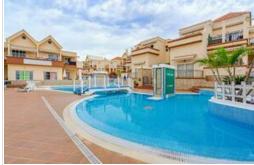

The apartment is fully renovated.

The Yucca Park complex is fenced, and access is by code or key. The complex has 2 pools, sun loungers, and a small bar.

The Yucca Park complex is just 200 meters from the popular Fañabé Beach. The nearest supermarket, HiperDino, is 250 m away. A large Mercadona supermarket is located in the Gran Sur shopping center, 700 m away. There is a wide selection of cozy cafés, restaurants, bars, shops, a beautiful landscaped promenade, and playgrounds.