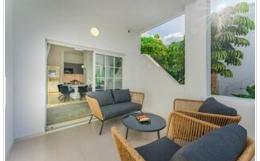

The apartment has a constructed area of 54 m2 and consists of a large living room with an open-plan kitchen and direct access to a 12 m2 terrace, connected to the private 53 m2 garden, as well as a large bedroom and a bathroom. It is in a quiet part of the complex, with easy access to the pool.