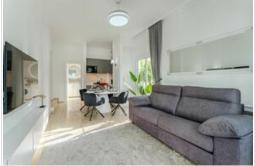

The apartment has a constructed area of 54 m2 and consists of a large living room with an open-plan kitchen and direct access to a 12 m2 terrace, connected to the private 53 m2 garden, as well as a large bedroom and a bathroom. It is in a quiet part of the complex, with easy access to the pool.