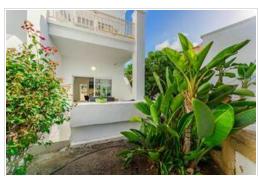

The apartment has a constructed area of 54 m2 and consists of a large living room with an open-plan kitchen and direct access to a 12 m2 terrace, connected to the private 53 m2 garden, as well as a large bedroom and a bathroom. It is in a quiet part of the complex, with easy access to the pool.