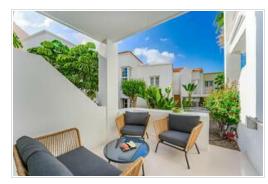

The apartment has a constructed area of 54 m2 and consists of a large living room with an open-plan kitchen and direct access to a 12 m2 terrace, connected to the private 53 m2 garden, as well as a large bedroom and a bathroom. It is in a quiet part of the complex, with easy access to the pool.

The ideal location near the beaches, surrounded by shopping centres, restaurants, promenade, well connected to the southern motorway, makes this property an unbeatable opportunity! The property is sold fully furnished and equipped, there is the possibility of making a tourist rental contract offered by the company that operates the complex, with the possibility of combining it with personal enjoyment for certain periods of the year.