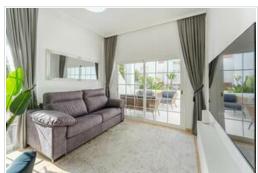

The apartment has a constructed area of 54 m2 and consists of a large living room with an open-plan kitchen and direct access to a 12 m2 terrace, connected to the private 53 m2 garden, as well as a large bedroom and a bathroom. It is in a quiet part of the complex, with easy access to the pool.