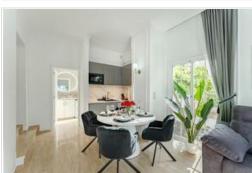

The apartment has a constructed area of 54 m2 and consists of a large living room with an open-plan kitchen and direct access to a 12 m2 terrace, connected to the private 53 m2 garden, as well as a large bedroom and a bathroom. It is in a quiet part of the complex, with easy access to the pool.