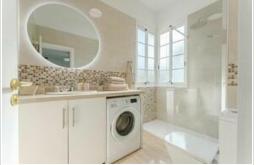

The apartment has a constructed area of 54 m2 and consists of a large living room with an open-plan kitchen and direct access to a 12 m2 terrace, connected to the private 53 m2 garden, as well as a large bedroom and a bathroom. It is in a quiet part of the complex, with easy access to the pool.