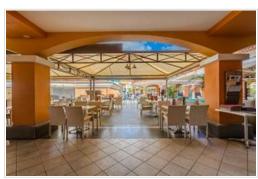

With a total area of approximately 480 m2, these premises offer great potential. They include 4 private parking spaces, valued at between 12,000 and 15,000 euros approximately, which adds significant value to the property. In addition, they have 3 large terraces of approximately 120 m<sup>2</sup>, perfect for enjoying the Canarian climate and attracting a diverse clientele.

Currently, these premises are in operation as a restaurant, which demonstrates their attractiveness and viability in an area with a high flow of tourists and residents. The strategic location and projected growth of the area ensures that this investment is not only valuable today, but also promises an increase in prices in the future.