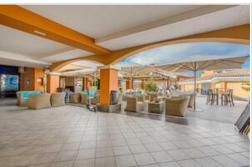

With a total area of approximately 480 m2, these premises offer great potential. They include 4 private parking spaces, valued at between 12,000 and 15,000 euros approximately, which adds significant value to the property. In addition, they have 3 large terraces of approximately 120 m<sup>2</sup>, perfect for enjoying the Canarian climate and attracting a diverse clientele.

Currently, these premises are in operation as a restaurant, which demonstrates their attractiveness and viability in an area with a high flow of tourists and residents. The strategic location and projected growth of the area ensures that this investment is not only valuable today, but also promises an increase in prices in the future.