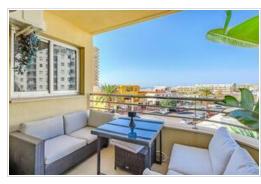

The spacious and bright living room with exit to the terrace, where you can enjoy the sea view and the sunset.

Two spacious and tastefully designed bedrooms and a complete bathroom.

This property is completely refurbished, with modern materials and high quality finishes.