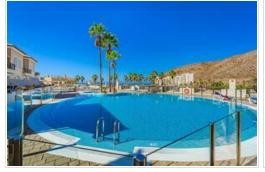

The property is fully renovated and decorated, has air conditioning and electric awning. The property is sold partly furnished and includes a closed garage for 1 car and storage room. The complex has heated swimming pools all year round and large garden areas.