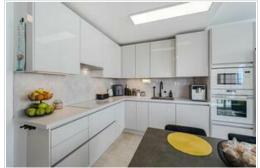

The spacious flat is on the first floor and has access by stairs.

It is distributed in a bright living-dining room with its ample terrace, new open plan kitchen with high end appliances, 2 double bedrooms and 2 bathrooms (one of them en suite). A large terrace is accessed from the living room and the master bedroom. A comfortable spiral staircase leads to the upper terrace with spectacular ocean views.