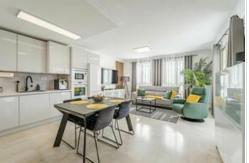

The spacious flat is on the first floor and has access by stairs.

It is distributed in a bright living-dining room with its ample terrace, new open plan kitchen with high end appliances, 2 double bedrooms and 2 bathrooms (one of them en suite). A large terrace is accessed from the living room and the master bedroom. A comfortable spiral staircase leads to the upper terrace with spectacular ocean views.