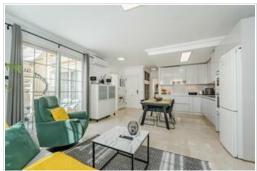

The spacious flat is on the first floor and has access by stairs.

It is distributed in a bright living-dining room with its ample terrace, new open plan kitchen with high end appliances, 2 double bedrooms and 2 bathrooms (one of them en suite). A large terrace is accessed from the living room and the master bedroom. A comfortable spiral staircase leads to the upper terrace with spectacular ocean views.

The property is fully renovated and decorated, has air conditioning and electric awning. The property is sold partly furnished and includes a closed garage for 1 car and storage room. The complex has heated swimming pools all year round and large garden areas.