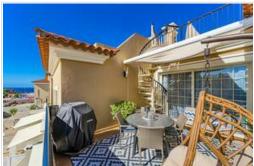

The spacious flat is on the first floor and has access by stairs.

It is distributed in a bright living-dining room with its ample terrace, new open plan kitchen with high end appliances, 2 double bedrooms and 2 bathrooms (one of them en suite). A large terrace is accessed from the living room and the master bedroom. A comfortable spiral staircase leads to the upper terrace with spectacular ocean views.

The property is fully renovated and decorated, has air conditioning and electric awning. The property is sold partly furnished and includes a closed garage for 1 car and storage room. The complex has heated swimming pools all year round and large garden areas.