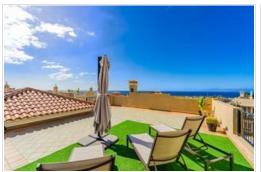

The spacious flat is on the first floor and has access by stairs.

It is distributed in a bright living-dining room with its ample terrace, new open plan kitchen with high end appliances, 2 double bedrooms and 2 bathrooms (one of them en suite). A large terrace is accessed from the living room and the master bedroom. A comfortable spiral staircase leads to the upper terrace with spectacular ocean views.

The property is fully renovated and decorated, has air conditioning and electric awning. The property is sold partly furnished and includes a closed garage for 1 car and storage room. The complex has heated swimming pools all year round and large garden areas.