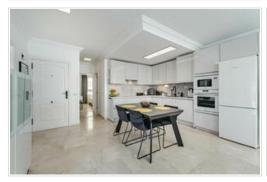

The spacious flat is on the first floor and has access by stairs.

It is distributed in a bright living-dining room with its ample terrace, new open plan kitchen with high end appliances, 2 double bedrooms and 2 bathrooms (one of them en suite). A large terrace is accessed from the living room and the master bedroom. A comfortable spiral staircase leads to the upper terrace with spectacular ocean views.