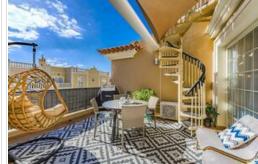

The spacious flat is on the first floor and has access by stairs.

It is distributed in a bright living-dining room with its ample terrace, new open plan kitchen with high end appliances, 2 double bedrooms and 2 bathrooms (one of them en suite). A large terrace is accessed from the living room and the master bedroom. A comfortable spiral staircase leads to the upper terrace with spectacular ocean views.

The property is fully renovated and decorated, has air conditioning and electric awning. The property is sold partly furnished and includes a closed garage for 1 car and storage room. The complex has heated swimming pools all year round and large garden areas.