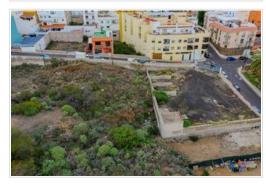

It includes a preliminary project that proposes the construction of 46 homes, divided into 3, 2, and 1-bedroom units, all with terraces.

The plot is highly functional as it has 4 fronts: 3 facing roads and 1 facing a public square under development.