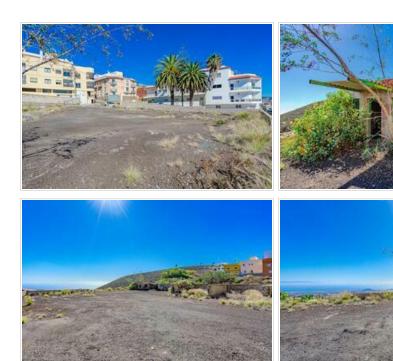

## Land - Granadilla de Abona - 9258

| Property type | Land Granadilla de Abona, Granadilla de Abona Mountain and sea view |             |                    |
|---------------|---------------------------------------------------------------------|-------------|--------------------|
| Location      |                                                                     |             |                    |
| Views         |                                                                     |             |                    |
| Sale          | 690 000 €                                                           | Reference   | 9258               |
| Land          | 1676m <sup>2</sup>                                                  | Living area | 1676m <sup>2</sup> |
| Bedrooms      | 0                                                                   | Bathrooms   | 0                  |

It includes a preliminary project that proposes the construction of 46 homes, divided into 3, 2, and 1-bedroom units, all with terraces.

The plot is highly functional as it has 4 fronts: 3 facing roads and 1 facing a public square under development.

Located in a very peaceful area of Granadilla, close to all services, with stunning views of the sea and the mountains.

Ref. Asten Realty: 9258.

**Sale**: info@astenrealty.com

**Tel.**: (+34) 922 789 196