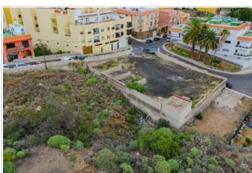

Consolidated urban land, mixed residential.

Urban parameters: Closed building aligned to the road, with a maximum occupancy of 100%. Allows for the construction of 5,028 m2, with a maximum height of 3 floors, including the possibility of building garages and storage rooms.

It includes a preliminary project that proposes the construction of 46 homes, divided into 3, 2, and 1-bedroom units, all with terraces.

The plot is highly functional as it has 4 fronts: 3 facing roads and 1 facing a public square under development.

Located in a very peaceful area of Granadilla, close to all services, with stunning views of the sea and the mountains.

Ref. Asten Realty: 9258.

**Sale**: info@astenrealty.com

**Tel.**: (+34) 922 789 196