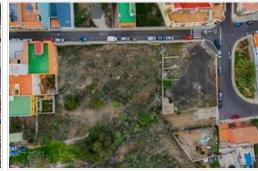

Consolidated urban land, mixed residential.

Urban parameters: Closed building aligned to the road, with a maximum occupancy of 100%. Allows for the construction of 5,028 m2, with a maximum height of 3 floors, including the possibility of building garages and storage rooms.

It includes a preliminary project that proposes the construction of 46 homes, divided into 3, 2, and 1-bedroom units, all with terraces.

The plot is highly functional as it has 4 fronts: 3 facing roads and 1 facing a public square under development.

Located in a very peaceful area of Granadilla, close to all services, with stunning views of the sea and the mountains.

Ref. Asten Realty: 9258.

**Sale**: info@astenrealty.com

**Tel.**: (+34) 922 789 196