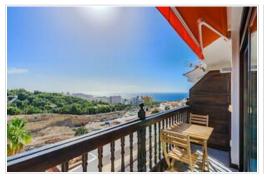

Charming corner studio with panoramic ocean views, located in San Eugenio Alto, in front of Siam Park, and about a 15-minute walk from the beach!

This excellent studio was completely renovated in 2018. The space has been redesigned into a lovely living room with access to the balcony through a sliding door, a double bedroom, and a small, well-equipped kitchen. The bathroom is spacious and has a window for ventilation. Currently used for tourist rentals, with high occupancy.