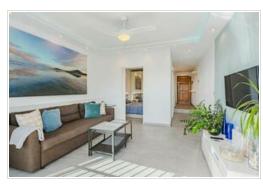

Charming corner studio with panoramic ocean views, located in San Eugenio Alto, in front of Siam Park, and about a 15-minute walk from the beach!

This excellent studio was completely renovated in 2018. The space has been redesigned into a lovely living room with access to the balcony through a sliding door, a double bedroom, and a small, well-equipped kitchen. The bathroom is spacious and has a window for ventilation. Currently used for tourist rentals, with high occupancy.