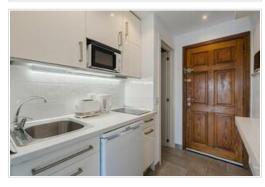

Charming corner studio with panoramic ocean views, located in San Eugenio Alto, in front of Siam Park, and about a 15-minute walk from the beach!

This excellent studio was completely renovated in 2018. The space has been redesigned into a lovely living room with access to the balcony through a sliding door, a double bedroom, and a small, well-equipped kitchen. The bathroom is spacious and has a window for ventilation. Currently used for tourist rentals, with high occupancy.