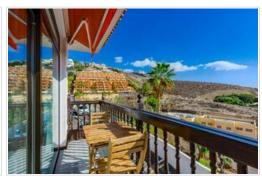

Charming corner studio with panoramic ocean views, located in San Eugenio Alto, in front of Siam Park, and about a 15-minute walk from the beach!

This excellent studio was completely renovated in 2018. The space has been redesigned into a lovely living room with access to the balcony through a sliding door, a double bedroom, and a small, well-equipped kitchen. The bathroom is spacious and has a window for ventilation. Currently used for tourist rentals, with high occupancy.