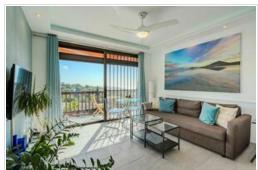

Charming corner studio with panoramic ocean views, located in San Eugenio Alto, in front of Siam Park, and about a 15-minute walk from the beach!

This excellent studio was completely renovated in 2018. The space has been redesigned into a lovely living room with access to the balcony through a sliding door, a double bedroom, and a small, well-equipped kitchen. The bathroom is spacious and has a window for ventilation. Currently used for tourist rentals, with high occupancy.