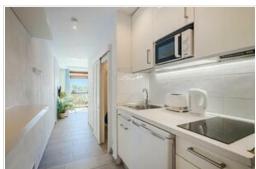

Charming corner studio with panoramic ocean views, located in San Eugenio Alto, in front of Siam Park, and about a 15-minute walk from the beach!

This excellent studio was completely renovated in 2018. The space has been redesigned into a lovely living room with access to the balcony through a sliding door, a double bedroom, and a small, well-equipped kitchen. The bathroom is spacious and has a window for ventilation. Currently used for tourist rentals, with high occupancy.