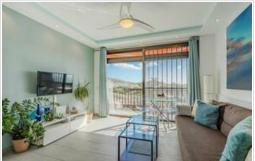

Charming corner studio with panoramic ocean views, located in San Eugenio Alto, in front of Siam Park, and about a 15-minute walk from the beach!

This excellent studio was completely renovated in 2018. The space has been redesigned into a lovely living room with access to the balcony through a sliding door, a double bedroom, and a small, well-equipped kitchen. The bathroom is spacious and has a window for ventilation. Currently used for tourist rentals, with high occupancy.