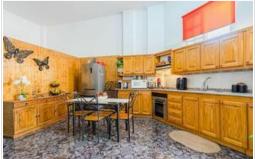

Currently, the property has three bedrooms, a spacious living room with open kitchen and a bathroom, although it is already prepared to install a second bathroom if desired. On the upper floor, there is a roof terrace with views over the village and the imposing Teide, as well as additional rooms, one as a laundry room and the other as a storage room.