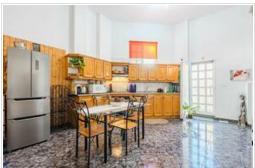

Currently, the property has three bedrooms, a spacious living room with open kitchen and a bathroom, although it is already prepared to install a second bathroom if desired. On the upper floor, there is a roof terrace with views over the village and the imposing Teide, as well as additional rooms, one as a laundry room and the other as a storage room.