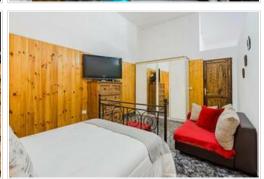

Currently, the property has three bedrooms, a spacious living room with open kitchen and a bathroom, although it is already prepared to install a second bathroom if desired. On the upper floor, there is a roof terrace with views over the village and the imposing Teide, as well as additional rooms, one as a laundry room and the other as a storage room.