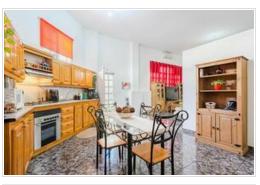

Currently, the property has three bedrooms, a spacious living room with open kitchen and a bathroom, although it is already prepared to install a second bathroom if desired. On the upper floor, there is a roof terrace with views over the village and the imposing Teide, as well as additional rooms, one as a laundry room and the other as a storage room.