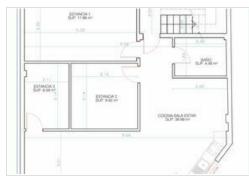

## 3 Bedroom House - Alcalá - 9276

| Property type | House<br>Alcalá, Guía de Isora |            |                   |
|---------------|--------------------------------|------------|-------------------|
| Location      |                                |            |                   |
| Views         | Mountain view, Street view     |            |                   |
| Sale          | 280 000 €                      | Reference  | 9276              |
| Land          | 100m <sup>2</sup>              | Built area | 108m <sup>2</sup> |
| Kitchen       | Open-plan                      | Bedrooms   | 3                 |
| Bathrooms     | 1                              | Floor      | 2                 |

Currently, the property has three bedrooms, a spacious living room with open kitchen and a bathroom, although it is already prepared to install a second bathroom if desired. On the upper floor, there is a roof terrace with views over the village and the imposing Teide, as well as additional rooms, one as a laundry room and the other as a storage room.